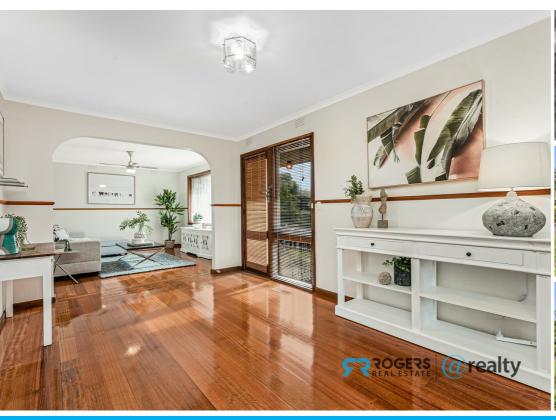

#### FEATURES;

- Huge block,  $30m2 \times 30m2m = 900m2$  square block of land
- Subdivision potential for 3-4 townhouses (S.T.C.A)
- Separated 2 living & dining areas enjoy the outdoor flow
- The kitchen boasts bench-top, gas cooktop appliances, range hood and plenty of cupboard spaces
- 4 good sized bedrooms fully carpeted, (master bedroom with en-suite), and an abundance of natural light from windows
- The main bathroom features tile flooring, bathtub and a vanity mirror
- A Garden shed
- Concrete driveway many more features...