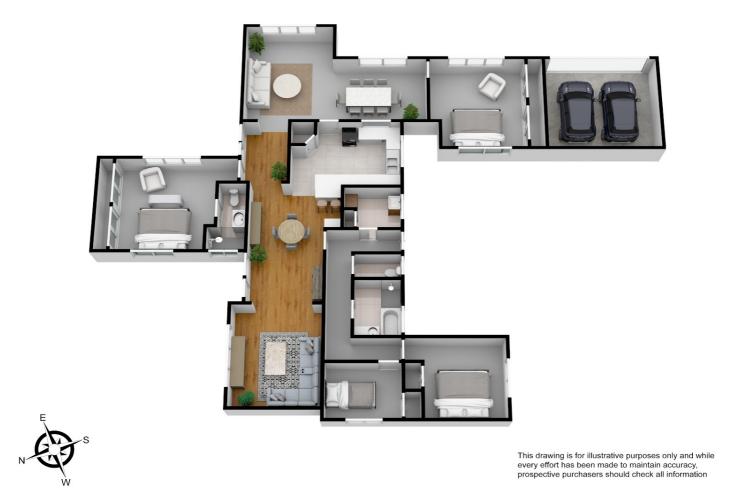

#### FEATURES;

- Huge block,  $30m2 \times 30m2m = 900m2$  square block of land
- Subdivision potential for 3-4 townhouses (S.T.C.A)
- Separated 2 living & dining areas enjoy the outdoor flow
- The kitchen boasts bench-top, gas cooktop appliances, range hood and plenty of cupboard spaces
- 4 good sized bedrooms fully carpeted, (master bedroom with en-suite), and an abundance of natural light from windows
- The main bathroom features tile flooring, bathtub and a vanity mirror
- A Garden shed
- Concrete driveway many more features...

## 4 BED | 2 BATH | 2 CAR

PRICE:

Contact Agent

**OPEN FOR INSPECTION:** 

N/A

Roger Nissanka 0406271004 roger@atrealty.com.au rogers-realestate.com.au

Disclaimer: Please note this floor plan is for marketing purposes and is to be used as a guide only. All dimensions are estimates only and may not be exact measurements.