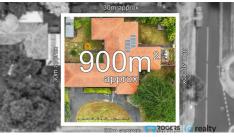

#### PERFECTLY POSITIONED CORNER BLOCK!

Rogers Real Estate @realty is proud to present this 4 Spacious bedroom home to the market. Located on an approximately 905m2 square block of land with a 30-meter frontage. Live in, invest or build, this size block is rare to find. Positioned on high land opposite Dobson Park playgrounds, short distance to local shops, schools, public transport and Ferntree gully station. This property offers space and size, and a perfect opportunity for a family to make their mark, the opportunity is endless.

#### FEATURES;

- Huge block,  $30m2 \times 30m2m = 900m2$  square block of land
- Subdivision potential for 3-4 townhouses (S.T.C.A)
- Separated 2 living & dining areas enjoy the outdoor flow
- The kitchen boasts bench-top, gas cooktop appliances, range hood and plenty of cupboard spaces
- 4 good sized bedrooms fully carpeted, (master bedroom with en-suite), and an abundance of natural light from windows
- The main bathroom features tile flooring, bathtub and a vanity mirror
- A Garden shed
- Concrete driveway many more features...