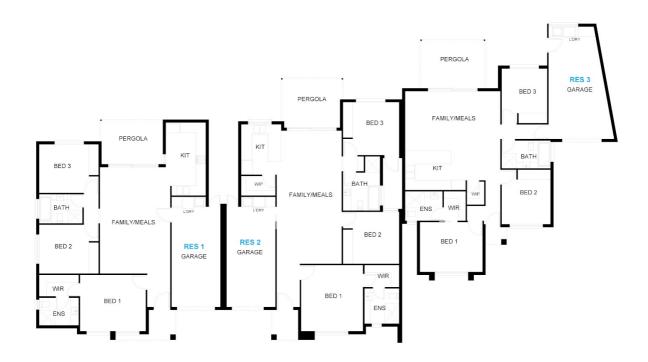

The fixed price turn-key luxury house and land packages include 3 bedrooms, ensuite, bathroom, storage, open plan living area, pergola and a garage.

The under construction steel framed premium homes have the following features:

- Attractive and individualistic fully rendered façade.
- 3 spacious bedrooms.
- Walk in robe and ensuite to master bedroom.
- Mirrored sliding built in robes to bedrooms 2 and 3.
- Premium flooring throughout the house.
- 2.7m high ceilings with LED downlights throughout.
- Ducted and zoned reverse-cycle air conditioning throughout.
- Designer kitchen with stone bench top, stainless steel appliances, gas cooktop, double sink, contemporary tapware, dishwasher, soft close drawers, and water point for your fridge.
- Ensuite and bathroom with premium basins & tapware, designer shower heads, semi-frameless shower screens, superior floor to ceiling tiles, toilets, and combo lights.
- Attractive laundry with storage.
- A garage with automated contemporary panel lift door.
- Gas instantaneous hot water system.
- NBN provision.
- Fully insulated.
- Pergola with decent backyard.