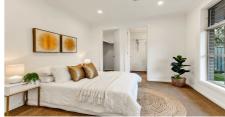

- Attractive and individualistic fully rendered façade.
- 3 spacious bedrooms.
- Walk in robe and ensuite to master bedroom.
- Mirrored sliding built in robes to bedrooms 2 and 3.
- Premium flooring throughout the house.
- 2.7m high ceilings with LED downlights throughout.
- Ducted and zoned reverse-cycle air conditioning throughout.
- Designer kitchen with stone bench top, stainless steel appliances, gas cooktop, double sink, contemporary tapware, dishwasher, soft close drawers, and water point for your fridge.
- Ensuite and bathroom with premium basins & tapware, designer shower heads, semi-frameless shower screens, superior floor to ceiling tiles, toilets, and combo lights.
- Attractive laundry with storage.
- A garage with automated contemporary panel lift door.
- Gas instantaneous hot water system.
- NBN provision.
- Fully insulated.
- Pergola with decent backyard.