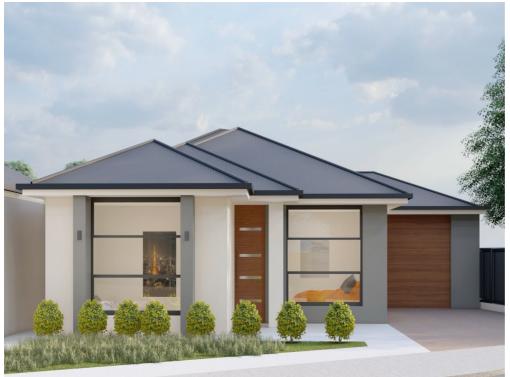

## FIXED PRICE TURN-KEY CONTEMPORARY HOMES UNDER CONSTRUCTION!

TWO REMAINING.

Buy in Modbury by paying an upfront deposit and remaining at completion. Buy 1 of these 3 stunning homes under construction close to transport, schools, shopping centres, park, and eateries. Eligible buyers take advantage of \$15,000 First Home Owner's Grant \*.

The fixed price turn-key luxury house and land packages include 3 bedrooms, ensuite, bathroom, storage, open plan living area, pergola and a garage.

The under construction steel framed premium homes have the following features:

- Attractive and individualistic fully rendered façade.
- 3 spacious bedrooms.
- Walk in robe and ensuite to master bedroom.
- Mirrored sliding built in robes to bedrooms 2 and 3.
- Premium flooring throughout the house.
- 2.7m high ceilings with LED downlights throughout.
- Ducted and zoned reverse-cycle air conditioning throughout.
- Designer kitchen with stone bench top, stainless steel appliances, gas cooktop, double sink, contemporary tapware, dishwasher, soft close drawers, and water point for your fridge.
- Ensuite and bathroom with premium basins & tapware, designer shower heads, semi-frameless shower screens, superior floor to ceiling tiles, toilets, and combo lights.
- Attractive laundry with storage.
- A garage with automated contemporary panel lift door.
- Gas instantaneous hot water system.
- NBN provision.
- Fully insulated.
- Pergola with decent backyard.