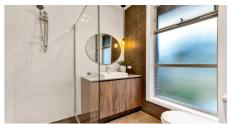

- Attractive and individualistic fully rendered façade.
- 3 spacious bedrooms.
- Walk in robe and ensuite to master bedroom.
- Mirrored sliding built in robes to bedrooms 2 and 3.
- Premium flooring throughout the house.
- 2.7m high ceilings with LED downlights throughout.
- Ducted and zoned reverse-cycle air conditioning throughout.
- Designer kitchen with stone bench top, stainless steel appliances, gas cooktop, double sink, contemporary tapware, dishwasher, soft close drawers, and water point for your fridge.
- Ensuite and bathroom with premium basins & tapware, designer shower heads, semi-frameless shower screens, superior floor to ceiling tiles, toilets, and combo lights.
- Attractive laundry with storage.
- A garage with automated contemporary panel lift door.
- Gas instantaneous hot water system.
- NBN provision.
- Fully insulated.
- Pergola with decent backyard.