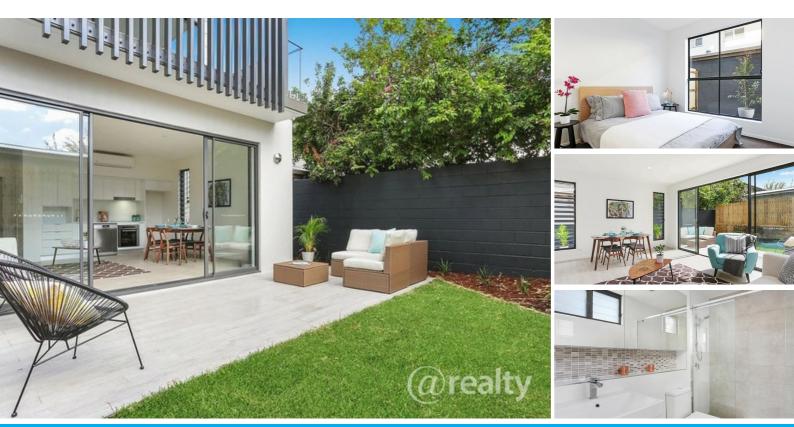

## IDEAL FIRST HOME OR INVESTOR UNIT 'M ON PARAGON'

The ground floor, In the heart of Yeronga, is ideal as an investment to enter the market.

Contemporary ground floor apartment, 1 bed, 1 bath, 1 car designated undercover park, 72sqm boasting large covered entertainment terrace, overlooking leafy Yeronga.

Premium location, close to trains, buses, QUT, and 5 minutes to the CBD.

The free-flowing interior throughout, a step up to luxury apartment living with a modern kitchen being the main focus point.

Enjoy the continual growth in the area and a lifestyle of convenience and easy living.

Other features include:

- Boutique low maintenance building 12 units
- 1 good-sized bedroom with air conditioning and built-in robes
- Light-filled living area
- Private terrace
- Premium fittings throughout
- High ceilings and large windows for natural light
- Close to Yeerongpilly express train to CBD and Southbank and PA and Mater Hospitals
- Enjoy river walks and cafe lifestyle