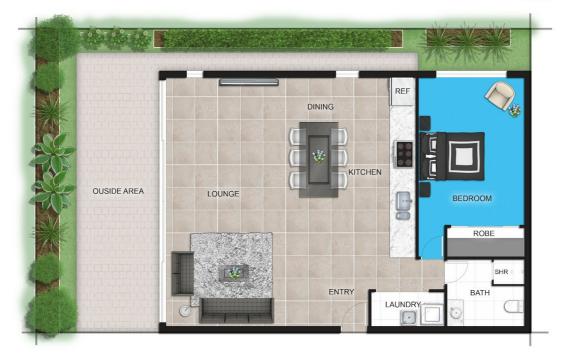

#### 1 BED | 1 BATH | 1 CAR

PRICE: NEW PRICE "Offers over \$399,000"

OPEN FOR INSPECTION: N/A

Gregg Hewitt 0413442229 gregg@atrealty.com.au Gregg Hewitt

FLOOR PLAN ON SITE PLAN

1/23 Parogon St, Yeronga QLD 4104

Disclaimer: Please note this floor plan is for marketing purposes and is to be used as a guide only. All dimensions are estimates only and may not be exact measurements.

Gregg Hewitt 0413442229 gregg@atrealty.com.au Gregg Hewitt