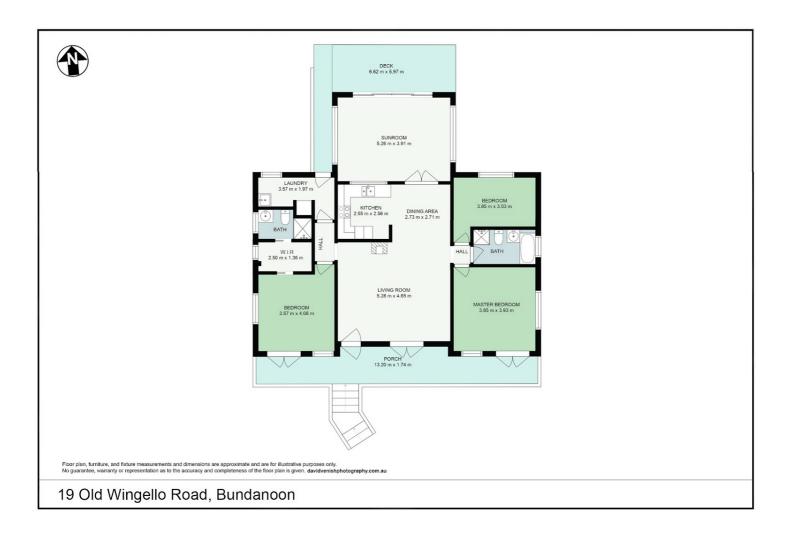

The floor layout is fantastic with double timber doors opening out to the front verandah from each of the front rooms. The master room has a large WIR that leads to the ensuite. The second bedroom is very roomy with the main bathroom separating bedroom 2 & 3 and contains a full-size bath and separate shower.

The laundry/mudroom has plumbing for a 3rd toilet and contains large linen cupboard and bonus dryer already taking its place on the wall. A timber ramp leads from the laundry and accesses the backyard and clothes line.

Open plan kitchen/lounge room/sunroom with combustion fireplace heating the whole house easily on those cold winter nights. Gas point available as an added option for heating. Kitchen has plenty of cupboard space and room for a large fridge. Also boats kitchen servery windows leading to the sunroom for the ease of entertaining.