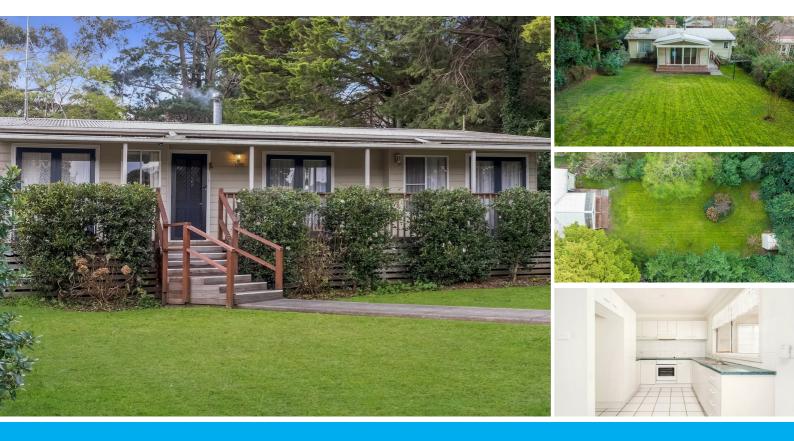

## CUTE COSY COTTAGE: WALK TO VILLAGE

Situated only 800m to the centre of town, is a sort-after 3 bedroom cottage with 2 living areas and an outdoor covered north-facing deck looking on to private established gardens. The large allotment is fully fenced with plenty of room for kids and pets. Also plenty of storage under the house and a garden shed positioned in the back yard.

Open plan kitchen/lounge room/sunroom with combustion fireplace heating the whole house easily on those cold winter nights. Gas point available as an added option for heating. Kitchen has plenty of cupboard space and room for a large fridge. Also boats kitchen servery windows leading to the sunroom for the ease of entertaining.

This magnificent light and airy home is very well built with steel piers, joists and bearers. Ideal location within walking distance to the village, nearby national parks and the train station. Spend your weekends meandering to the Sunday markets or for a morning coffee. Explore the annual events of Winterfest or Brigadoon: everything that Bundanoon has to offer is at your fingertips. Leave the car behind!