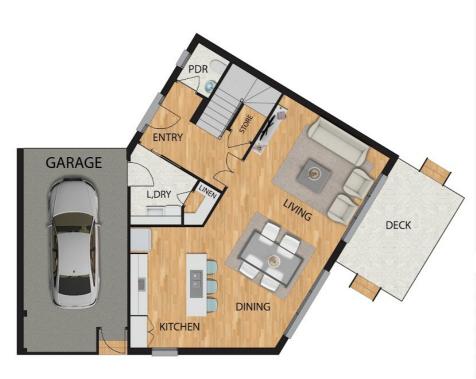

# GROUNDLEVEL FLOOR PLAN

| UNIT 4(M <b>2</b> ) |                  |         |
|---------------------|------------------|---------|
| 01                  | GROUND FLOOR     | 71.5M2  |
| 02                  | FIRST FLOOR      | 59.6M2  |
| 03                  | GARAGE           | 26.2M2  |
| 04                  | PORCH            | 2.7M2   |
| 05                  | TOTAL FLOOR AREA | 131.1M2 |
| 06                  | TOTAL OPEN SPACE | 94.1M2  |
|                     |                  |         |
|                     |                  |         |