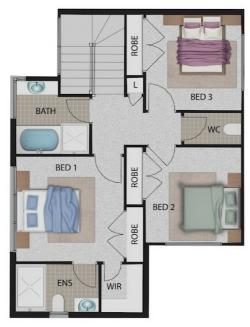

### 4/5-6 LOWE COURT DONCASTER EAST



# FOR SALE

#### LUXURY LIVING LIFESTYLE

LIFE STYLE

- Shopping Centre
- . Wesfield Doncaster 2.6km
- . Jackson Court 300m . Woolworths Doncaster - 1km
- . Aldi The Pines 3.8km

Medical

- . Box Hill Hospital -3.4km
- . Doncaster Medical Centre 900m

Sports & Parks . Koonung Park Tennis Club - 2.2km . Koonung Creek Linear Park - 1.2km

EDUCATION School Zone (STSA)

- . Doncaster Gardens Primary
- . Doncaster Secondary
- . ACE Child Care
- . Beverley Hills
- . Doncaster Gardens

For more information or book for a private inspection

Contact Bruce Ung 0422 353 767

### 3 BED | 3 BATH | 1 CAR

PRICE: \$1,190,000

OPEN FOR INSPECTION: N/A



Bruce Ung 0422353767 bruceung@atrealty.com.au www.atrealty.com.au

# UNIT 4



# FIRST LEVEL FLOOR PLAN



# GROUNDLEVEL FLOOR PLAN



| UNIT 4(M <b>2</b> ) |                  |         |
|---------------------|------------------|---------|
| 01                  | GROUND FLOOR     | 71.5M2  |
| 02                  | FIRST FLOOR      | 59.6M2  |
| 03                  | GARAGE           | 26.2M2  |
| 04                  | PORCH            | 2.7M2   |
| 05                  | TOTAL FLOOR AREA | 131.1M2 |
| 06                  | TOTAL OPEN SPACE | 94.1M2  |
|                     |                  |         |
|                     |                  |         |

#### RESIDENTIAL DEVELOPEMENT 5-6 LOWE COURT, DONCASTER EAST

Disclaimer: Please note this floor plan is for marketing purposes and is to be used as a guide only. All dimensions are estimates only and may not be