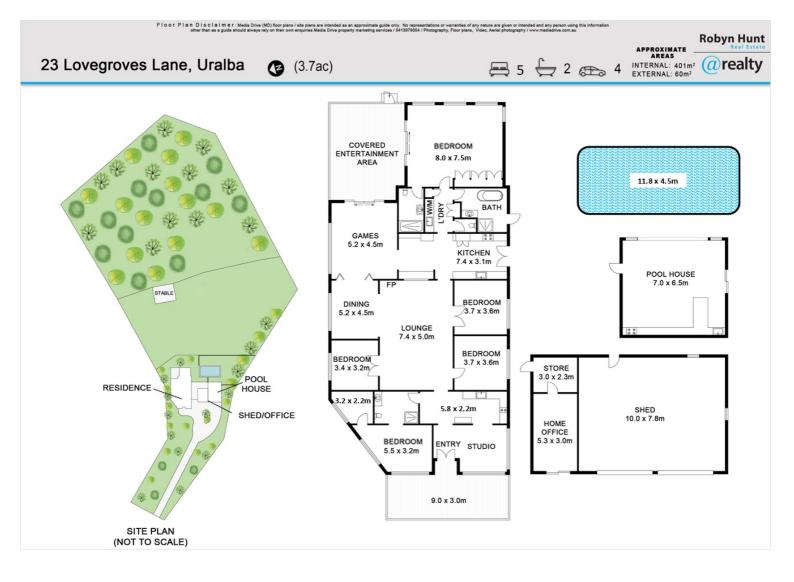

With all bedrooms light filled and of an impressive size the overall floor plan allows for an abundance of flexible living options for families large or small and seemingly limited only by your imagination. The massive master bedroom boasts an ensuite, ample built-in cupboard storage, and double doors opening out to the rear deck. A sumptuous free standing bath is a welcome addition in the modern main bathroom and a separate toilet and sleek laundry are in close proximity.

Wander outside past the separate home office and large machinery shed to discover the inground pool with waterslide and entertaining room - all overlooked by the paddocks and horse stables beyond.

Completing this enticing picture the property boasts a massive 12kw solar system just 2 years old, bore water of drinking quality, 5 water tanks, livestock troughs, new septic system and more!

### 5 BED | 2 BATH | 4 CAR

PRICE: Contact Agent

OPEN FOR INSPECTION: N/A

Robyn Hunt 0448448758 robyn@atrealty.com.au www.atrealty.com.au

Disclaimer: Please note this floor plan is for marketing purposes and is to be used as a guide only. All dimensions are estimates only and may not be exact measurements.