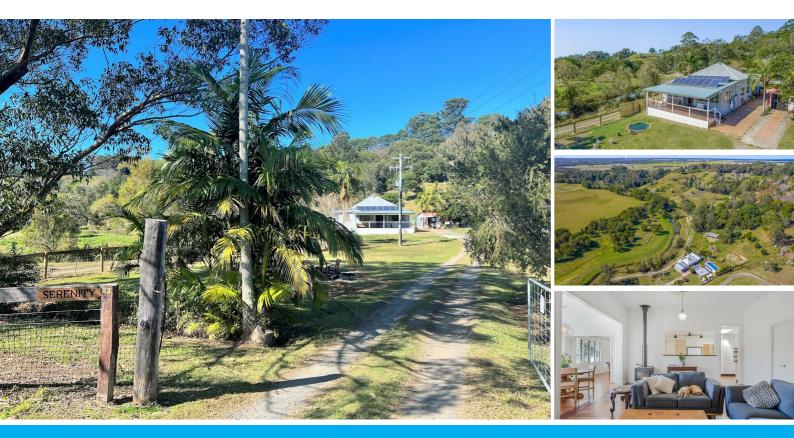

### SOLD BY ROBYN HUNT REAL ESTATE

If you've been dreaming of an idyllic small acreage, with all that an "out of town" semi-rural lifestyle offers, then an inspection of this delightful 1.5ha (3.7ac) property is a must. Located in a highly desirable location just minutes to the beautiful township of Ballina you are sure to be impressed with just how much is on offer here.

With decadent high ceilings and warm timber floors throughout the original hardwood home has been lovingly added to over the years to offer a clever combination of yesteryear charm perfectly balanced with modern conveniences. The heart of the home features a huge loungeroom with air-conditioning, ceiling fan and combustion wood fireplace, and from this central point the living areas continue to flow effortlessly through the dining area bi-fold French doors, past the games room with pool table, and out to the covered rear alfresco area.

With all bedrooms light filled and of an impressive size the overall floor plan allows for an abundance of flexible living options for families large or small and seemingly limited only by your imagination. The massive master bedroom boasts an ensuite, ample built-in cupboard storage, and double doors opening out to the rear deck. A sumptuous free standing bath is a welcome addition in the modern main bathroom and a separate toilet and sleek laundry are in close proximity.

Wander outside past the separate home office and large machinery shed to discover the inground pool with waterslide and entertaining room - all overlooked by the paddocks and horse stables beyond.

Completing this enticing picture the property boasts a massive 12kw solar system just 2 years old, bore water of drinking quality, 5 water tanks, livestock troughs, new septic system and more!