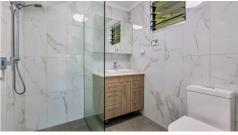

#### It features :

- Ultra modern interior
- 3 bedrooms with built in robes
- Internal laundry with plenty of storage
- Tonnes of louvred windows throughout
- Modern bathroom with frameless shower screen
- Huge galley style kitchen with all the modern cons
- Glass splashback
- Huge rear verandah with loads of privacy
- Dual gate and driveway access for boat or trailer
- Gas cooktop
- Fully tiled throughout
- Fully airconditioned throughout with ceiling cassette in living room
- Built in mirrred robes in all bedrooms
- 5kW solar electricity panels on roof
- Garden shed storage
- Easy maintence established gardens with mostly lawn and edged garden beds
- Fully fenced