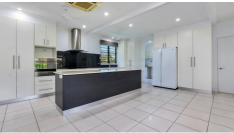

#### It features :

- Ultra modern interior
- 3 bedrooms with built in robes
- Internal laundry with plenty of storage
- Tonnes of louvred windows throughout
- Modern bathroom with frameless shower screen
- Huge galley style kitchen with all the modern cons
- Glass splashback
- Huge rear verandah with loads of privacy
- Dual gate and driveway access for boat or trailer
- Gas cooktop
- Fully tiled throughout
- Fully airconditioned throughout with ceiling cassette in living room
- Built in mirrred robes in all bedrooms
- 5kW solar electricity panels on roof
- Garden shed storage
- Easy maintence established gardens with mostly lawn and edged garden beds
- Fully fenced