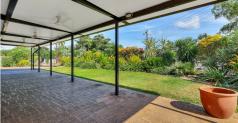

#### It features :

- Ultra modern interior
- 3 bedrooms with built in robes
- Internal laundry with plenty of storage
- Tonnes of louvred windows throughout
- Modern bathroom with frameless shower screen
- Huge galley style kitchen with all the modern cons
- Glass splashback
- Huge rear verandah with loads of privacy
- Dual gate and driveway access for boat or trailer
- Gas cooktop
- Fully tiled throughout
- Fully airconditioned throughout with ceiling cassette in living room
- Built in mirrred robes in all bedrooms
- 5kW solar electricity panels on roof
- Garden shed storage
- Easy maintence established gardens with mostly lawn and edged garden beds
- Fully fenced