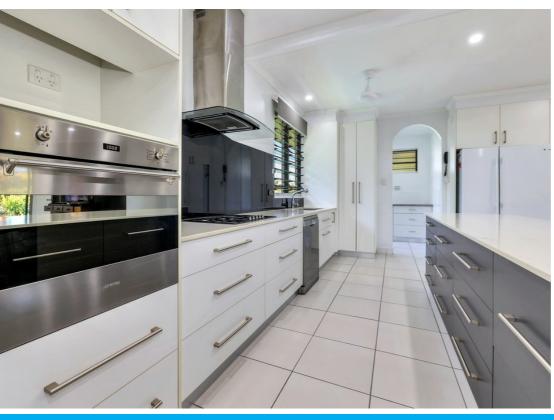

#### It features :

- Ultra modern interior
- 3 bedrooms with built in robes
- Internal laundry with plenty of storage
- Tonnes of louvred windows throughout
- Modern bathroom with frameless shower screen
- Huge galley style kitchen with all the modern cons
- Glass splashback
- Huge rear verandah with loads of privacy
- Dual gate and driveway access for boat or trailer
- Gas cooktop
- Fully tiled throughout
- Fully airconditioned throughout with ceiling cassette in living room
- Built in mirrred robes in all bedrooms
- 5kW solar electricity panels on roof
- Garden shed storage
- Easy maintence established gardens with mostly lawn and edged garden beds
- Fully fenced