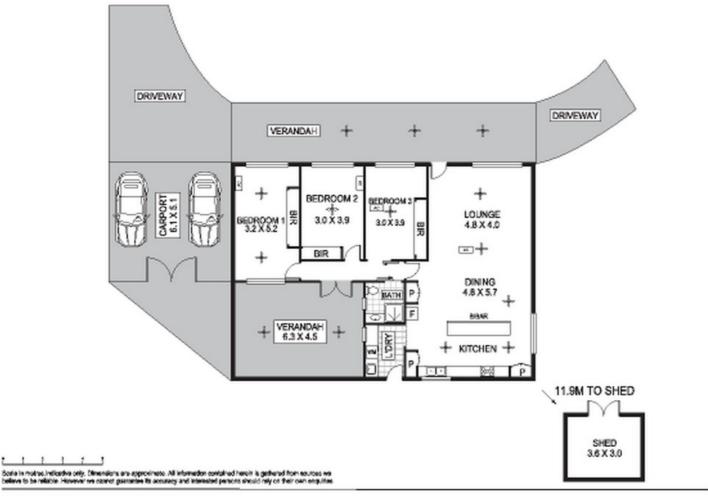

#### It features :

- Ultra modern interior
- 3 bedrooms with built in robes
- Internal laundry with plenty of storage
- Tonnes of louvred windows throughout
- Modern bathroom with frameless shower screen
- Huge galley style kitchen with all the modern cons
- Glass splashback
- Huge rear verandah with loads of privacy
- Dual gate and driveway access for boat or trailer
- Gas cooktop
- Fully tiled throughout
- Fully airconditioned throughout with ceiling cassette in living room
- Built in mirrred robes in all bedrooms
- 5kW solar electricity panels on roof
- Garden shed storage
- Easy maintence established gardens with mostly lawn and edged garden beds
- Fully fenced

## 3 BED | 1 BATH | 2 CAR

PRICE:

\$620

**OPEN FOR INSPECTION:** 

N/A

Nicole Wheeler 0417508800 nicolewheeler@atrealty.com.au www.atrealty.com.au

2 Newell Crescent, Jingili

Disclaimer: Please note this floor plan is for marketing purposes and is to be used as a guide only. All dimensions are estimates only and may not be exact measurements.