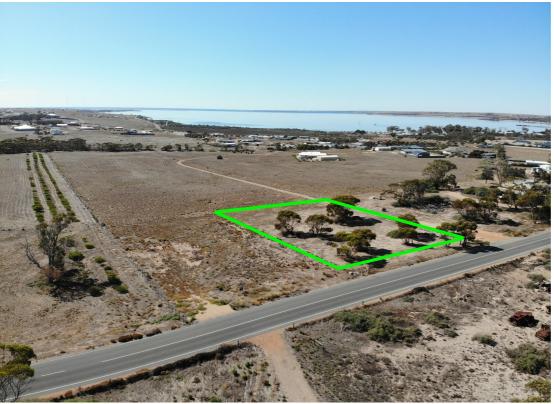

## EXCELLENT SIZED ALLOTMENT WITH VIEWS OF THE BAY PRIVATE & SECLUDED LOCATION JUST MINUTES FROM THE TOWN CENTRE

Located on Woodlawn Road, a well established area of Streaky Bay, this generous sized allotment of 2876m2 approx. is just minutes from the centre of town, local school, sporting complex, hospital, hotel, main street, boat ramp, local jetty and beaches.

This allotment has a wide frontage, and fantastic views over the town centre and beautiful waters of Streaky Bay.

If you are looking for a large allotment in a private and secluded area, whilst being close to all the amenities of Streaky Bay's town centre, then this property may be the one for you.