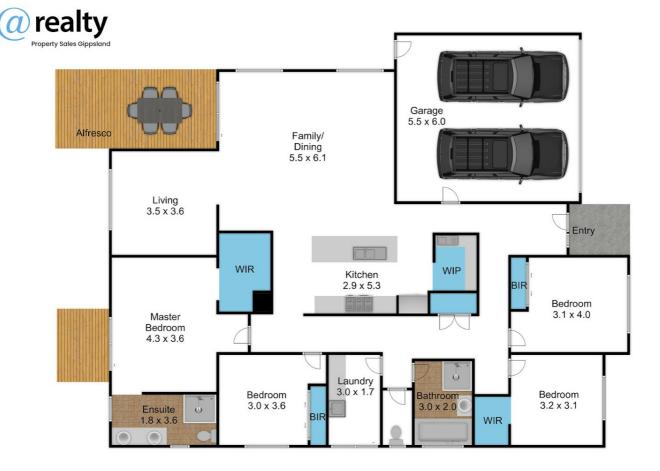

#### 4 BED | 2 BATH | 2 CAR

PRICE: \$610,000 - \$660,000

OPEN FOR INSPECTION: N/A

Melissa Ahearn 0409183763 mahearn@atrealty.com.au atrealtypropertysalesgippsland.com.au

Disclaimer: Please note this floor plan is for marketing purposes and is to be used as a guide only. All dimensions are estimates only and may not be exact measurements.