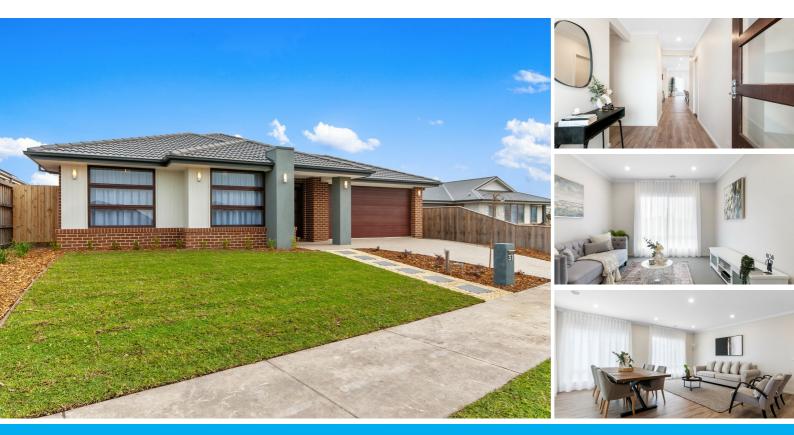

### SUPERIOR STYLE WITH AFFORDABLE FAMILY APPEAL.

A statement of class, this beautiful four bedroom, two bathroom, single level home oozes in elegance & contemporary warmth.

This exquisite just built home, provides large master with walk in robes and ensuite, all other bedrooms with built in robes and two separate living zones.

A well-appointed open plan kitchen, with Butler's pantry with quality stainless steel appliances including 900mm freestanding stove and oven, dishwasher and breakfast bar which is open to the family room and dining.

Additional features include timber flooring and quality carpet, ducted heating, remote double garage, internal and external access. The outdoor living is complete with under roof alfresco ideal for entertaining and set on an (approx.) block size of 664m2.

Situated in one of the area's most popular newest estates, close to town, shopping, parklands, schools and all of Moe's Facilities.

Be quick to inspect, as opportunities like this do not last long.