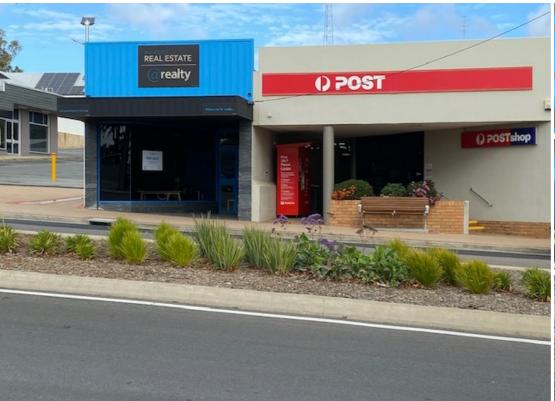

## **OUTSTANDING RETAIL LOCATION! FREEHOLD**

Situated in White Street, Waikerie, this fantastic space is next door to Australia post and adjacent to Woolworths Supermarket. White street is a part of the CBD and also forms a link between the Sturt highway and the Murray River Waterfront.

Other Details:
Floor area 100m2
Allotment 186m2
Ducted Evaporative air conditioning
3m x 3m storage shed
Rear side access
Rain water tank

RLA 269823

0 BED | 0 BATH | 0 CAR

PRICE: \$142,500

OPEN FOR INSPECTION: N/A