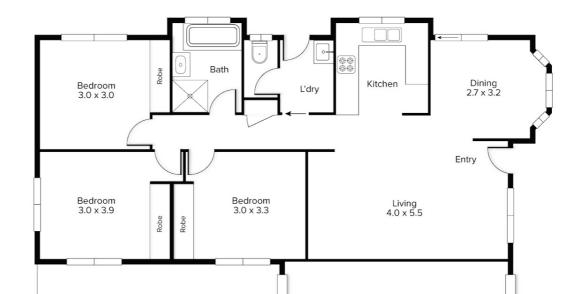

#### 16 Dialba Crescent, Tingalpa

### 

Internal: Garage: **Total:** 

82m<sup>2</sup> 18m<sup>2</sup> **100m<sup>2</sup>** 

Conditions of use: All floor plan measurements, positions and angles are approximate and for illustrative purposes only. Hausable makes no guarantee as to the accuracy of any measurements, symbols or textures as the intent of this floor plan is to indicate the approximate layout of the property only, and must not be relied upper or any other purpose, whistoever. While every attempt at accuracy is made, potential buyers must seek their own independent professional measurements to determine the homes suitability before purchase. Hausable accepts no responsibility or liability for any loss, however arising, from the use of this floorplan. This floor plan must not be reused, or resold for any reason without prior written consent from Hausable Pty Ltd.