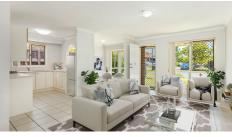

- Well-presented clean and neat interiors
- Dedicated kitchen with tiled splashback, gas cooking, ample bench space
- Tile floor living and carpeted bedrooms
- Spacious open plan living with defined functional dining area
- Neat bathroom featuring separate bath/shower
- Three great size bedrooms, both carpeted and with sliding robes
- Laundry with separate toilet
- Ceiling fans and air con to living area
- Security screens and vertical blinds
- Single lock up garage, access through to rear yard
- Excellent opportunity to enter the property market or add to your portfolio
- Fully fenced low maintenance flat yard
- Easy access to M1 with buses and trains providing an easy work commute