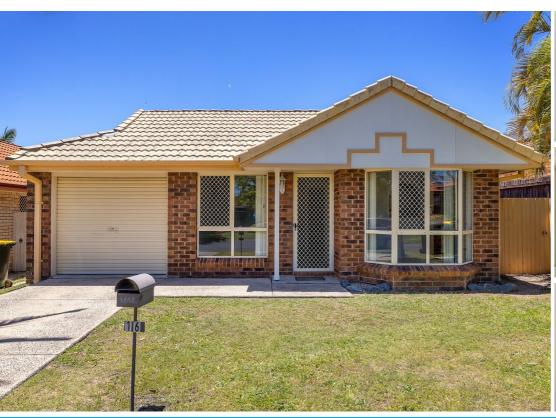

#### 16 DIALBA CRESCENT TINGALPA

# ENTRY LEVEL PRICE. MUST BE SOLD. OPEN HOME CANCELLED!

Ready to enjoy with scope to add some modern upgrades if desired, it is a perfect opportunity for professionals, investors and first home-buyers alike looking to enter the market. Conveniently placed just moments to Tingalpa's local shops, amenities and a number of schools.

- Well-presented clean and neat interiors
- Dedicated kitchen with tiled splashback, gas cooking, ample bench space
- Tile floor living and carpeted bedrooms
- Spacious open plan living with defined functional dining area
- Neat bathroom featuring separate bath/shower
- Three great size bedrooms, both carpeted and with sliding robes
- Laundry with separate toilet
- Ceiling fans and air con to living area
- Security screens and vertical blinds
- Single lock up garage, access through to rear yard
- Excellent opportunity to enter the property market or add to your portfolio
- Fully fenced low maintenance flat yard
- Easy access to M1 with buses and trains providing an easy work commute

## 3 BED | 1 BATH | 1 CAR

PRICE: \$650K plus

OPEN FOR INSPECTION: N/A

Angela Cholakos 0414866770 angelacholakos@atrealty.com.au www.atrealty.com.au