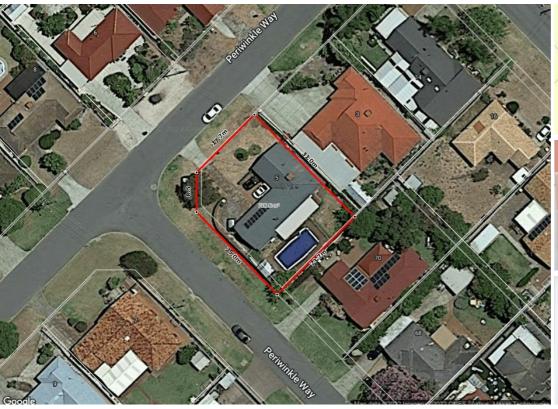

# HIGHLY SOUGHT-AFTER HOME ON CORNER BLOCK FOR SUBDIVISION

This R20 corner block with an area of 717m2 may be subdivided into two substantial and regular-size blocks, each with its own street frontage (subject to approvals from the relevant authorities). No wastage of land for driveway, you can achieve full and best usage of the block- a highly desired block by many to carry out their own subdivision project.

Land area- 717m2

Call Seulyn Wong today to find out more.\*images provided in this ad are for suggestions only