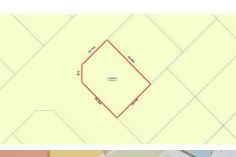

# HIGHLY SOUGHT-AFTER HOME ON CORNER BLOCK FOR SUBDIVISION

This R20 corner block with an area of 717m2 may be subdivided into two substantial and regular-size blocks, each with its own street frontage (subject to approvals from the relevant authorities). No wastage of land for driveway, you can achieve full and best usage of the block- a highly desired block by many to carry out their own subdivision project.

Land area- 717m2

Call Seulyn Wong today to find out more.\*images provided in this ad are for suggestions only