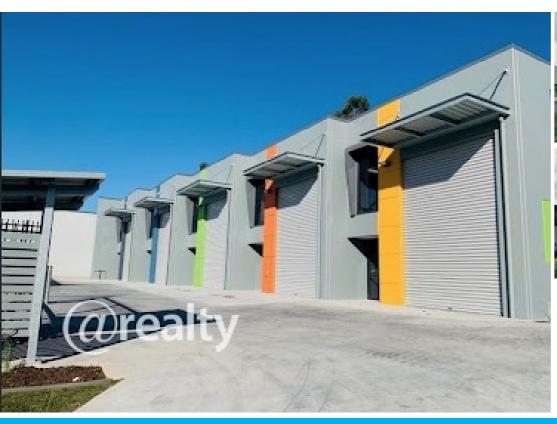

## WAREHOUSE STUDIO/ COMMERCIAL KITCHEN SPACES IN BURLEIGH! 119 SQM

Trendy and Fresh "Calabro Way Warehouse Spaces" are ideally situated in Burleigh Gardens Industrial Estate, on the corner of Calabro and Ern Harley Drive in a prominent elevated location with a nice Northern aspect with easy access to the M1 and centrally located.

Architecturally designed, these spaces offer an ideal opportunity to showcase your business ..

Lease Term 3 years Options 3 years Rental \$250 psm plus outgoings plus GST Outgoings \$ 68 psm plus GST

The premise is food equipped with grease trap, gas to premise.