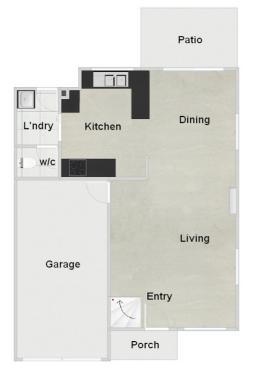

### Unit 30, 35 Kenneth Street, Morayfield

This floor plan has been drawn to scale, but should be used as an indication of layout only. Your personal inspection to confirm these details is both recommended and welcomed.

Disclaimer: Please note this floor plan is for marketing purposes and is to be used as a guide only. All dimensions are estimates only and may not be exact measurements.