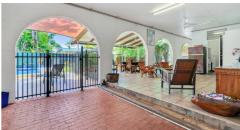

This property is for a busy family who live and work in Darwin city and want to be in close proximity. The self contained studio can be rented separately. The studio has a separate power connection.

The property is fully air conditioned and most of the air conditioning units are new. The large outside verandah with overhead fans overlooks the tropical garden, salt water pool and bbq area. This space is perfect to blend family needs with other visitors.

This home is conveniently low set and brick home with existing landscaped gardens. A majestic 120 year old frangipani tree shades the property from the west, and fruit trees include jackfruit, pawpaw and Tahitian lime.