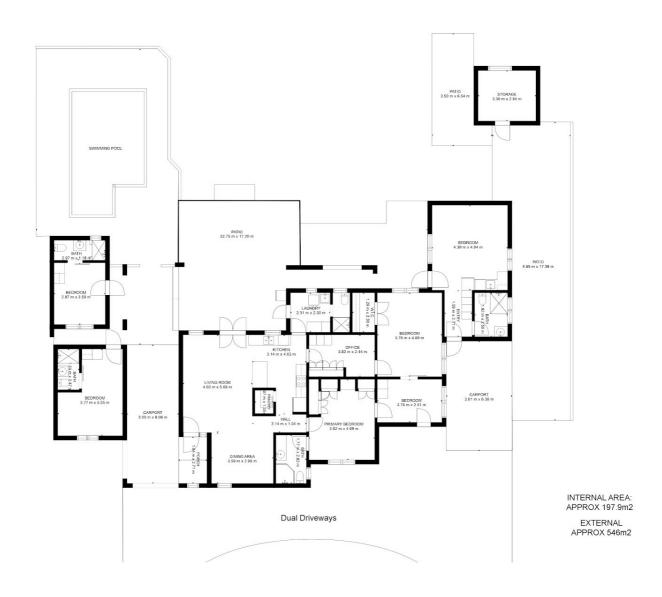

## UNIQUE SIX BEDROOM, 5 BATHROOM HOUSE IN PREMIUM SUBURB!

After 30 years with the same owners, 4 Zealandia Crescent Larrakeyah is now being sold. This ground level house sits on a huge 1110m2 allotment and comprises of 6 bedrooms, 5 bathrooms with off street parking for at least 6 vehicles (two covered carports).

The central space comprises of 3 bedrooms and 2 bathrooms is perfect for family living; in addition there are three external bedroom "pods" - one double suite, one queen suite and a self contained bedroom studio.

## 6 BED | 5 BATH | 6 CAR

PRICE:

Over \$1.3m

**OPEN FOR INSPECTION:** 

N/A

Nicole Wheeler 0417508800 nicolewheeler@atrealty.com.au www.atrealty.com.au

Disclaimer: Please note this floor plan is for marketing purposes and is to be used as a guide only. All dimensions are estimates only and may not be exact measurements.