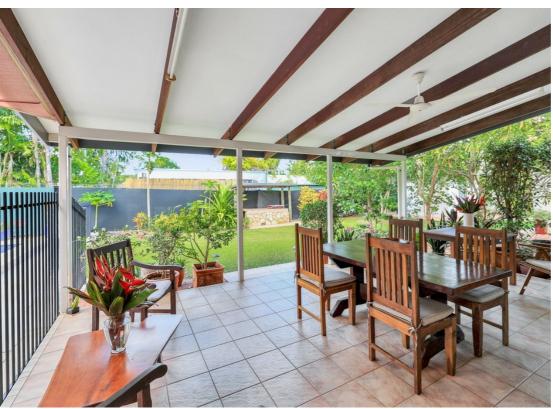

This property is for a busy family who live and work in Darwin city and want to be in close proximity. The self contained studio can be rented separately. The studio has a separate power connection.

The property is fully air conditioned and most of the air conditioning units are new. The large outside verandah with overhead fans overlooks the tropical garden, salt water pool and bbq area. This space is perfect to blend family needs with other visitors.

This home is located in a small, quiet street, 100 metres from the highly regarded Larrakeyah Primary School.

The early morning commences with the chorus of birds in the green trees located in the tropical garden and salt water pool area.