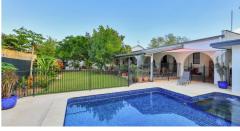

This property is for a busy family who live and work in Darwin city and want to be in close proximity. The self contained studio can be rented separately. The studio has a separate power connection.

The property is fully air conditioned and most of the air conditioning units are new. The large outside verandah with overhead fans overlooks the tropical garden, salt water pool and bbq area. This space is perfect to blend family needs with other visitors.

This home is located in a small, quiet street, 100 metres from the highly regarded Larrakeyah Primary School.

The early morning commences with the chorus of birds in the green trees located in the tropical garden and salt water pool area.

This home is conveniently low set and brick home with existing landscaped gardens. A majestic 120 year old frangipani tree shades the property from the west, and fruit trees include jackfruit, pawpaw and Tahitian lime.