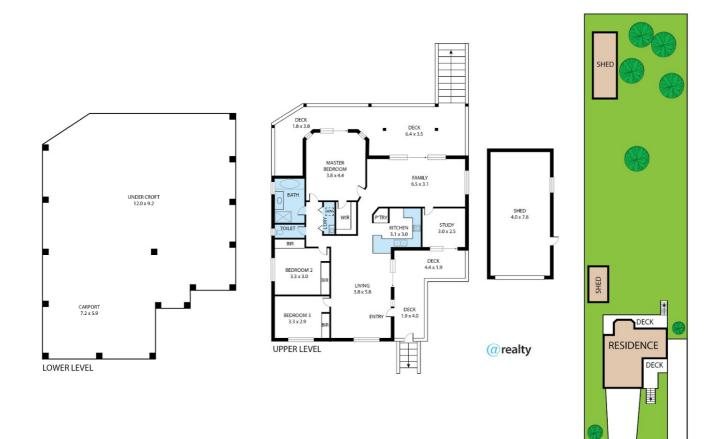

## 4 BED | 1 BATH | 5 CAR

PRICE: SOLD!

OPEN FOR INSPECTION: N/A

Ben Tafolo 0419260719 tafolo@atrealty.com.au teamtafolo.com.au

17-19 Centenary Road, Slacks Creek 4127

Whilst every attempt has been made to ensure the accuracy of the floor plan contained here, measurements of doors, windows, noons and any other items are approximate and no responsibility is taken for any error, omission, or misstatement. This plan is for illustrative purposes only and should be used as such by any prospective purchaser.

Disclaimer: Please note this floor plan is for marketing purposes and is to be used as a guide only. All dimensions are estimates only and may not be exact measurements.

Ben Tafolo 0419260719 tafolo@atrealty.com.au teamtafolo.com.au