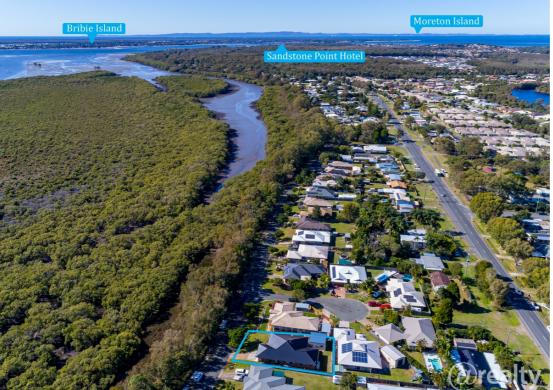

## EXTRA LARGE LIVING AREA! BIG SHED!

Large entertaining kitchen with ample cupboards Modern electric oven Master bedroom with WIR & en-suite

Three further double bedrooms all with built-in robes

Spacious dining/living area with views of the bush setting