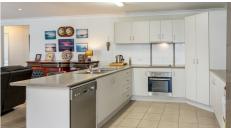

## EXTRA LARGE LIVING AREA! BIG SHED!

Large entertaining kitchen with ample cupboards Modern electric oven Master bedroom with WIR & en-suite

Three further double bedrooms all with built-in robes

Spacious dining/living area with views of the bush setting