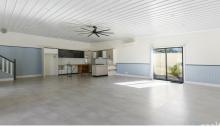

This home has been recently renovated with a spacious downstairs kitchen, dining and living area and stylish bathroom. This very low maintenance home boasts four bedrooms with builtins, upstairs to room and an open plan sunroom room that could be used as an office or sitting room. The newly renovated kitchen has ample storage and bench space, a large fridge/freezer compartment and a dishwasher. The updated bathroom is stunning, featuring a separate shower and bathtub and a very stylish vanity with a tiled floor. If you enjoy entertaining, you will love the dining area at the rear of the house, which has sliding door access to the enormous backyard. There is a 3.52kw solar system on the house with eight solar panels, which will save your electricity bill. This large block has a colourbond fence on three sides with an outdoor spa, children's cubby house and a double lock-up colorbond garage.