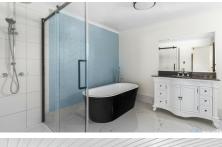

This home has been recently renovated with a spacious downstairs kitchen, dining and living area and stylish bathroom. This very low maintenance home boasts four bedrooms with builtins, upstairs to room and an open plan sunroom room that could be used as an office or sitting room. The newly renovated kitchen has ample storage and bench space, a large fridge/freezer compartment and a dishwasher. The updated bathroom is stunning, featuring a separate shower and bathtub and a very stylish vanity with a tiled floor. If you enjoy entertaining, you will love the dining area at the rear of the house, which has sliding door access to the enormous backyard. There is a 3.52kw solar system on the house with eight solar panels, which will save your electricity bill. This large block has a colourbond fence on three sides with an outdoor spa, children's cubby house and a double lock-up colorbond garage.

Features include:
Fully Screened
Rainwater tank
New bathroom
Separate Laundry
Established Gardens
3.52kw solar system
Two car colorbond garage
Reverse cycle air conditioner
Interconnecting smoke alarms
Modern kitchen with dishwasher
4 generous bedrooms with built-in wardrobes
Main bathroom with separate bathtub and shower