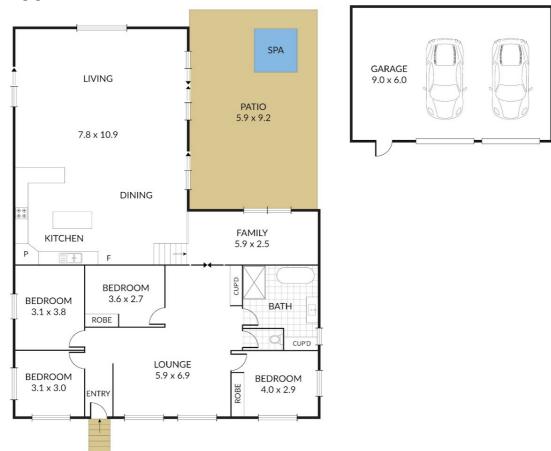

This home has been recently renovated with a spacious downstairs kitchen, dining and living area and stylish bathroom. This very low maintenance home boasts four bedrooms with builtins, upstairs to room and an open plan sunroom room that could be used as an office or sitting room. The newly renovated kitchen has ample storage and bench space, a large fridge/freezer compartment and a dishwasher. The updated bathroom is stunning, featuring a separate shower and bathtub and a very stylish vanity with a tiled floor. If you enjoy entertaining, you will love the dining area at the rear of the house, which has sliding door access to the enormous backyard. There is a 3.52kw solar system on the house with eight solar panels, which will save your electricity bill. This large block has a colourbond fence on three sides with an outdoor spa, children's cubby house and a double lock-up colorbond garage.

Features include:
Fully Screened
Rainwater tank
New bathroom
Separate Laundry
Established Gardens
3.52kw solar system
Two car colorbond garage
Reverse cycle air conditioner
Interconnecting smoke alarms
Modern kitchen with dishwasher
4 generous bedrooms with built-in wardrobes
Main bathroom with separate bathtub and shower

Disclaimer: Please note this floor plan is for marketing purposes and is to be used as a guide only. All dimensions are estimates only and may not be exact measurements.