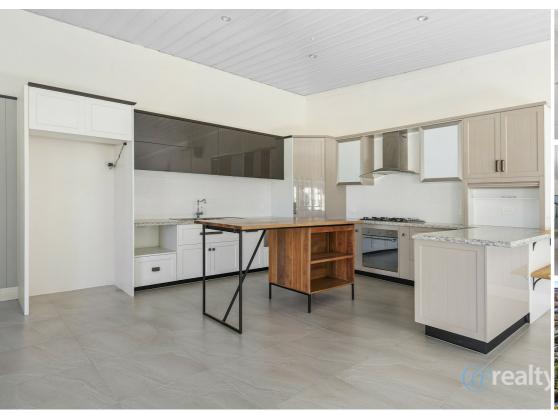

This home has been recently renovated with a spacious downstairs kitchen, dining and living area and stylish bathroom. This very low maintenance home boasts four bedrooms with builtins, upstairs to room and an open plan sunroom room that could be used as an office or sitting room. The newly renovated kitchen has ample storage and bench space, a large fridge/freezer compartment and a dishwasher. The updated bathroom is stunning, featuring a separate shower and bathtub and a very stylish vanity with a tiled floor. If you enjoy entertaining, you will love the dining area at the rear of the house, which has sliding door access to the enormous backyard. There is a 3.52kw solar system on the house with eight solar panels, which will save your electricity bill. This large block has a colourbond fence on three sides with an outdoor spa, children's cubby house and a double lock-up colorbond garage.

Features include:
Fully Screened
Rainwater tank
New bathroom
Separate Laundry
Established Gardens
3.52kw solar system
Two car colorbond garage
Reverse cycle air conditioner
Interconnecting smoke alarms
Modern kitchen with dishwasher
4 generous bedrooms with built-in wardrobes
Main bathroom with separate bathtub and shower