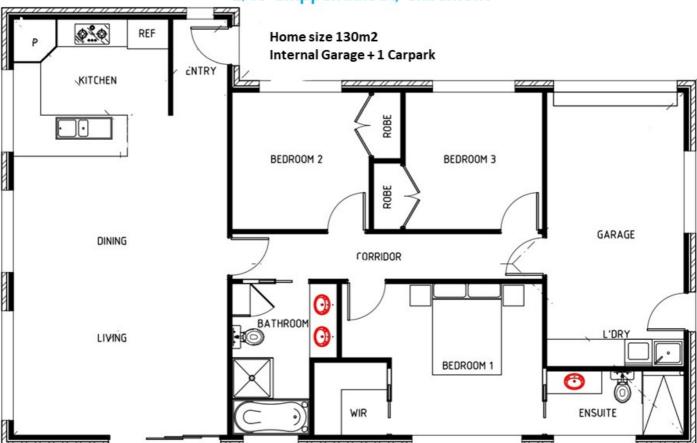

# New Townhouse 2/85 Chippendale St, Claremont

Disclaimer: Please note this floor plan is for marketing purposes and is to be used as a guide only. All dimensions are estimates only and may not be exact measurements.