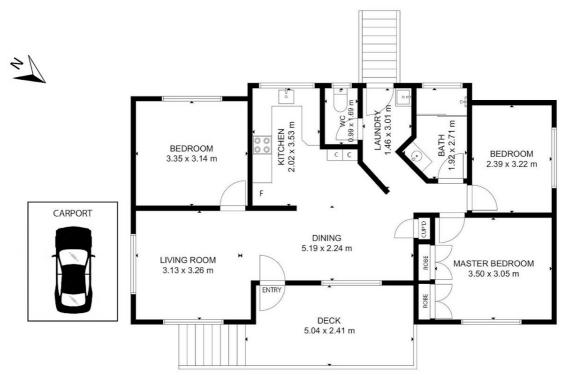

### 10 Honeysuckle Drive, MONTVILLE

3 Bedrooms | 1 Bathroom | 1 Car | 813 m2 Block

This plan is for marketing purposes only and is not part of any legal document or title. All markings, measurements, areas and layouts are for illustrative purposes only and not to scale. Floor coverings indicated are for presentation purposes only and may not accurately portray actual floor coverings of the property. This plan is subject to errors, omissions and inaccuracies and should not be used as a sole and accurate reference. Interested parties should make their own inquiries using independent sources. We make no guarantees regarding the information contained in this plan and accepts no liability for any inaccuracies.

Disclaimer: Please note this floor plan is for marketing purposes and is to be used as a guide only. All dimensions are estimates only and may not be exact measurements.