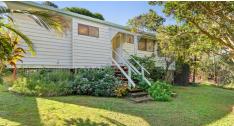

We are happy to present this lovely little 3-bedroom Western Red Cedar timber home just on the out skirts of Montville.

Property Features:

813 sqm sloping block.

3 Bedrooms with carpet.

Master with built-ins.

Ceiling fans throughout the home.

1 Bathroom with a separate toilet.

Open plan lounge and dining.

Lino floor coverings throughout the home.

Electric standalone cook top with electric oven

Separate laundry with shelving.

Gardens around the boundary

10,000-gal concrete water tank.

Steel stumps.

Storage under house.

Among these villages, rich in artistic pursuits and edible delights, is Montville, a charming fixture perched on the Blackall Range. Picture a place swamped in art galleries, boutiques, and coffee shops galore, and within easy reach of Kondalilla National Park.