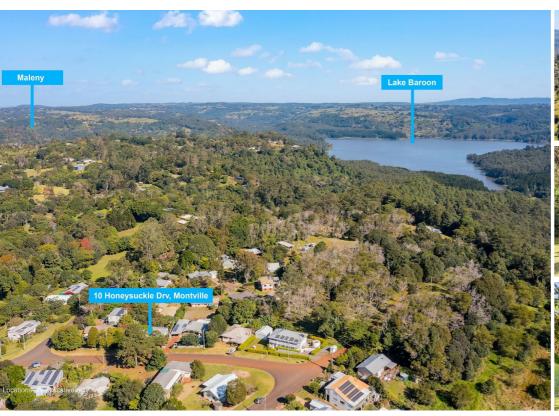

### 10 HONEYSUCKLE DRIVE MONTVILLE

Gardens around the boundary

10,000-gal concrete water tank.

Steel stumps.

Storage under house.

Among these villages, rich in artistic pursuits and edible delights, is Montville, a charming fixture perched on the Blackall Range. Picture a place swamped in art galleries, boutiques, and coffee shops galore, and within easy reach of Kondalilla National Park.

Approx. an hour from the Brisbane International Airport, 20 minutes to the Sunshine Coast. Don't wait make this your new place of residence.

Call Susan for an inspection.