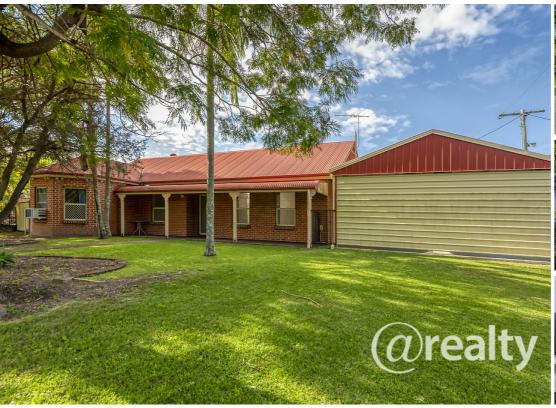

## LARGE RED BRICK COLONIAL STYLE HOME.

With a bull nose front, this red brick colonial-style home oozes character and charm. Offering 3 large bedrooms plus a 4th bed/study, nearly 3 meter high ceilings, large lounge room, generous dining and huge kitchen which opens up to a covered outdoor entertaining area, a fully fenced block and the added bonus of a large three-car carport, this exceptional home is well sought after by both families and tenants alike.

The added bonuses include air conditioning and a park with a playground and bike track on the opposite side of the road. This means the property has limited neighbors with great street appeal on a large corner block.

Plenty of room for improvement and the opportunity to add value with Logan City Council zoning for attached or detached secondary dwellings, with the room to do it.

Located on the border of Crestmead and Heritage Park this area has been booming recently and the vacancy rate nearly sits at zero with occupancy at 100%. Best suited to large families or work-from-home requirements. Is also an absolute dream home for pets.