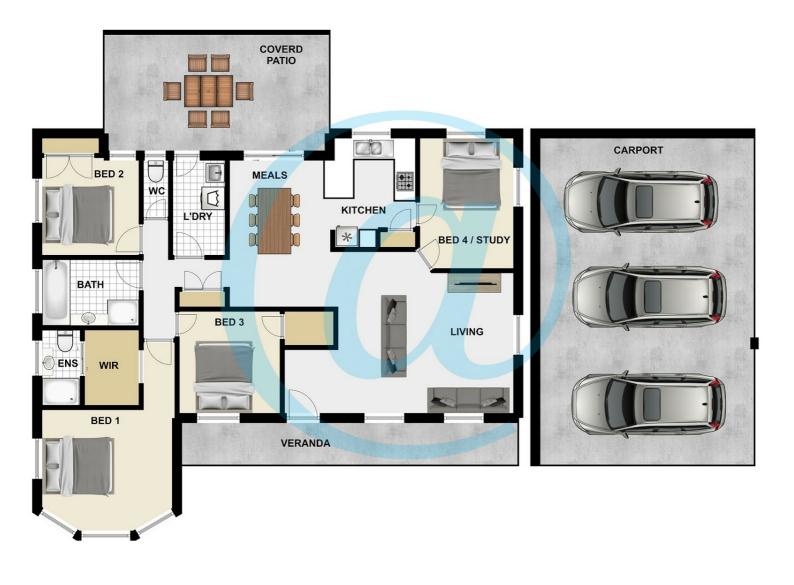

## LARGE RED BRICK COLONIAL STYLE HOME.

With a bull nose front, this red brick colonial-style home oozes character and charm. Offering 3 large bedrooms plus a 4th bed/study, nearly 3 meter high ceilings, large lounge room, generous dining and huge kitchen which opens up to a covered outdoor entertaining area, a fully fenced block and the added bonus of a large three-car carport, this exceptional home is well sought after by both families and tenants alike.

Inspections are a must call Mark on 0417199875

More benefits to this family home!
4 good size bedrooms main with en-suite
Large lounge with A/C and carpet,
kitchen/dining combined
bathroom with walk-in shower
Covered entertainment area
3 car carport garage with toilet and
Separate laundry
Fenced 650 m2 Block with garden shed
Close to schools, local shops, and public transport.
Please call Mark Perera for further information on 0417199875

## 4 BED | 2 BATH | 3 CAR

PRICE:

Expressions of interest

**OPEN FOR INSPECTION:** 

N/A

Mark Perera 0417199875 markperera@atrealty.com.au www.atrealty.com.au

Disclaimer: Please note this floor plan is for marketing purposes and is to be used as a guide only. All dimensions are estimates only and may not be exact measurements.