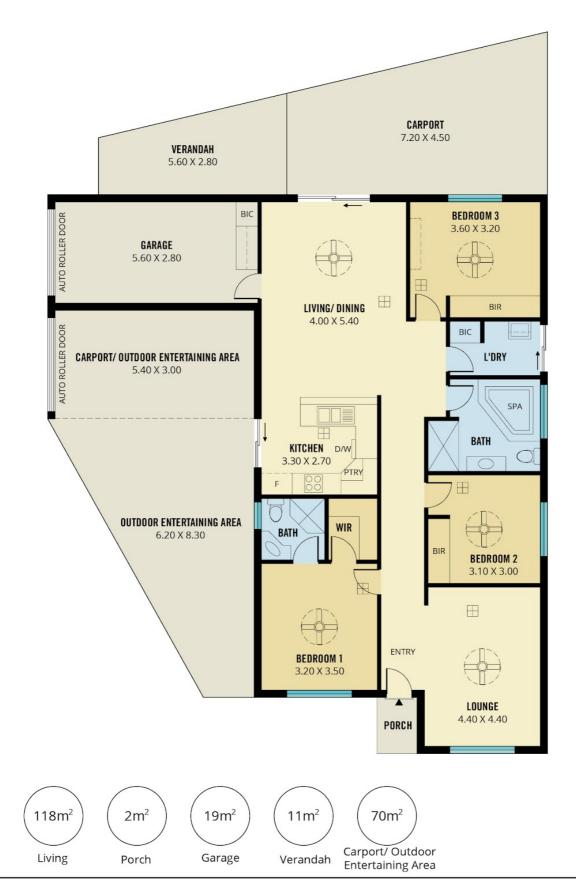

The accommodation comprises 3 bedrooms, main bedroom with en-suite bathroom and walk-in robe, 2nd and 3rd bedrooms with built in robes, stunning kitchen with adjoining family/dining room, separate front lounge room, main bathroom with spa bath and extra large shower area (inc tiled seat).

The outdoor entertaining area is made for all year 'round enjoyment. Leading directly from the kitchen area it is fully covered, fully secured, and fully paved. It has shutters to keep the sun and weather out (or bring it in), some air conditioning ducts and built-in speakers.

There are many options to house your vehicles:

- \* Garage under the main roof with direct entry into the home
- \* Lock-up carport (currently incorporated in the outdoor entertaining area)
- \* Carport with lockable gates.

Simon Tait 0419853945 simon@taitre.com.au

RLA: 269823

Scale in metres. This drawing is for illustration purposes only. All measurements are approximate and details intended to be relied upon should be independently verified.