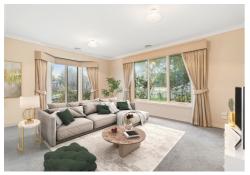

With a list of desirable features simply too long to mention we can only do our best to try and paint a picture.

Boasting a generous formal lounge, well-appointed kitchen with stainless steel appliances, dishwasher, 40mm stone benchtops and island breakfast bar and a walk-in pantry all of which overlooks the open-plan family and dining area, large bedrooms with built-in robe's, master with full ensuite and walk-in robe, ducted heating and cooling throughout and the list goes on.