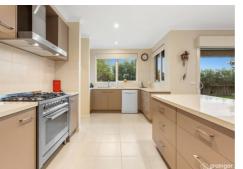

With a list of desirable features simply too long to mention we can only do our best to try and paint a picture.

Boasting a generous formal lounge, well-appointed kitchen with stainless steel appliances, dishwasher, 40mm stone benchtops and island breakfast bar and a walk-in pantry all of which overlooks the open-plan family and dining area, large bedrooms with built-in robe's, master with full ensuite and walk-in robe, ducted heating and cooling throughout and the list goes on.