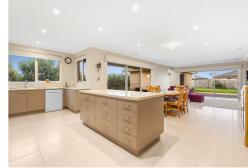

With a list of desirable features simply too long to mention we can only do our best to try and paint a picture.

Boasting a generous formal lounge, well-appointed kitchen with stainless steel appliances, dishwasher, 40mm stone benchtops and island breakfast bar and a walk-in pantry all of which overlooks the open-plan family and dining area, large bedrooms with built-in robe's, master with full ensuite and walk-in robe, ducted heating and cooling throughout and the list goes on.