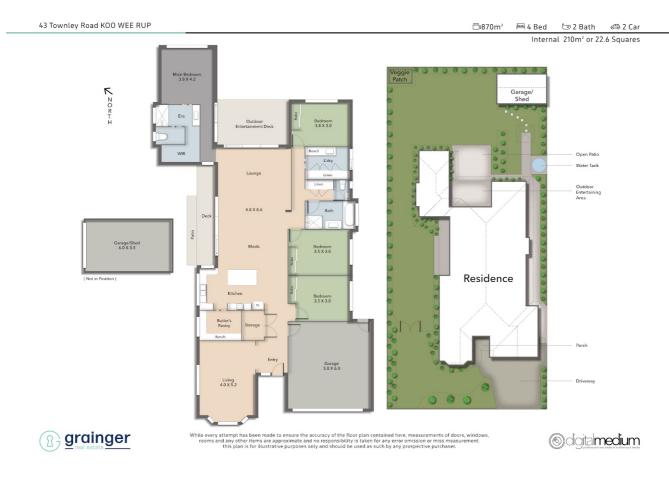

## SUPERB INDOOR-OUTDOOR LIVING + REAR ACCESS TO

4 🛱 | 2 🛱 | 3 🚔

Conveniently located within walking distance to Koo Wee Rup's town centre, both Primary & Secondary schools and all other amenities, is this exceptional family home that would suit buyers looking to upsize from their current home (ideal for tradies) or savvy investors to add to their property portfolio.

With a list of desirable features simply too long to mention we can only do our best to try and paint a picture.

Boasting a generous formal lounge, well-appointed kitchen with stainless steel appliances, dishwasher, 40mm stone benchtops and island breakfast bar and a walk-in pantry all of which overlooks the open-plan family and dining area, large bedrooms with built-in robe's, master with full ensuite and walk-in robe, ducted heating and cooling throughout and the list goes on.

If you enjoy entertaining then look no further, as this feature packed property comes fully equipped with a covered alfresco and spacious rear yard lending itself perfectly for hosting large gatherings and fun filled days with family and friends all year round.

Additional features include; water tank, solar panels, and established gardens with veggie patches and citrus/fruit trees, double lock up PRICE: Contact Agent OPEN FOR INSPECTION: N/A.

Emily Grainger | 0421929013 | emily@grealestate.com.au | www.grealestate.com.au