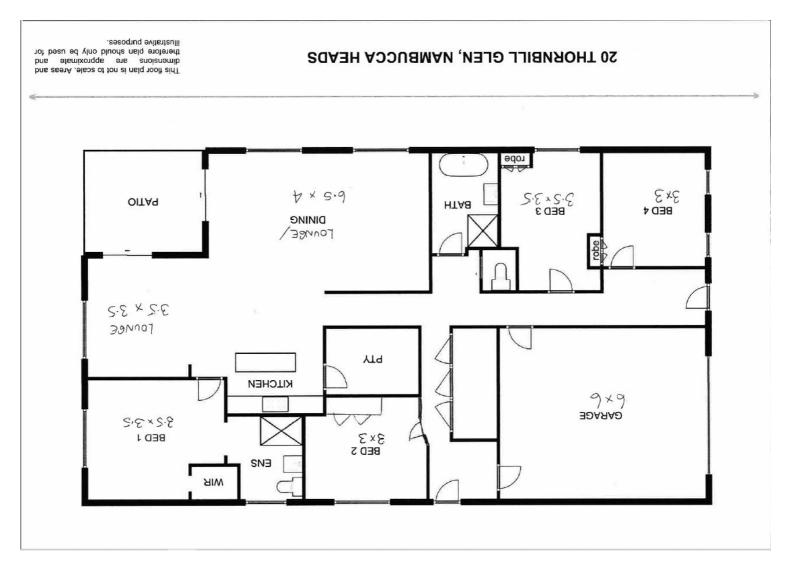

## 20 THORNBILL GLEN NAMBUCCA HEADS

The open plan design incorporates a modern and spacious kitchen with dishwasher, quality appliances and a large walk-in pantry with direct access to the private, covered rear entertaining area featuring beautiful flagstone paving.

Plenty of space around the hub of the kitchen for dining, lounge and living areas...

This excellent floor plan situates 3 of the bedrooms at the front of the home with a large family bathroom and separate toilet.

The master bedroom is private and at the rear of the home with a huge walk-in robe and ensuite.

A very private rear yard that is fully fenced and landscaped – plenty of room for children and/or nets

So many features to this lovely home including reverse cycle air-conditioning, wood fire, double lock up garage with one remote door and internal access.

## 4 BED | 2 BATH | 2 CAR

PRICE: \$750,000

OPEN FOR INSPECTION: N/A

Narelle Harper 0435054625 narelleharper@atrealty.com.au www.atrealty.com.au

Disclaimer: Please note this floor plan is for marketing purposes and is to be used as a guide only. All dimensions are estimates only and may not be exact measurements.