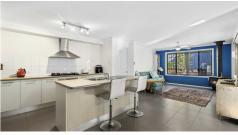

The open plan design incorporates a modern and spacious kitchen with dishwasher, quality appliances and a large walk-in pantry with direct access to the private, covered rear entertaining area featuring beautiful flagstone paving.