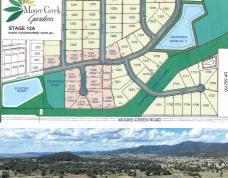

## LOT 1201 JUBATA DRIVE MOORE CREEK

## STAGE 12A - MOORE CREEK GARDENS REGISTRATION EXPECTED END JANUARY 2025

Lot 1201 - \$280,000

Stage 12 A - great blocks - sizes range from 2070 m2 - 3066 m2

Prices range from \$280,000 to \$300,000

All blocks have town services connected – water, sewerage, underground power, natural gas & NBN

Level blocks with great views

5 minutes to Tamworth hospital and private Hospital

5 minutes to extensive shopping

Contact Stuart Watts on 0455 031 619 for more information.