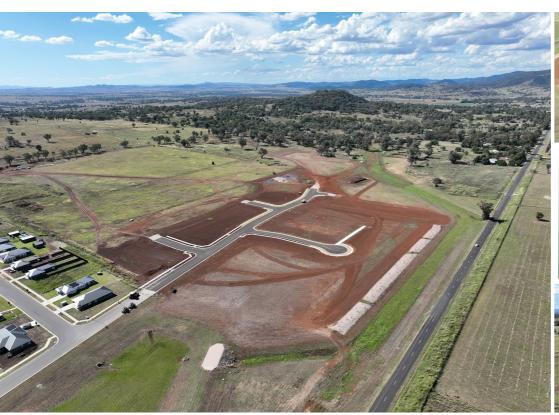

## STAGE 12A - MOORE CREEK GARDENS REGISTRATION EXPECTED END JANUARY 2025

Lot 1201 - \$280,000

Stage 12 A - great blocks - sizes range from 2070 m2 - 3066 m2

Prices range from \$280,000 to \$300,000

All blocks have town services connected – water, sewerage, underground power, natural gas & NBN

Level blocks with great views

5 minutes to Tamworth hospital and private Hospital

5 minutes to extensive shopping

Contact Stuart Watts on 0455 031 619 for more information.