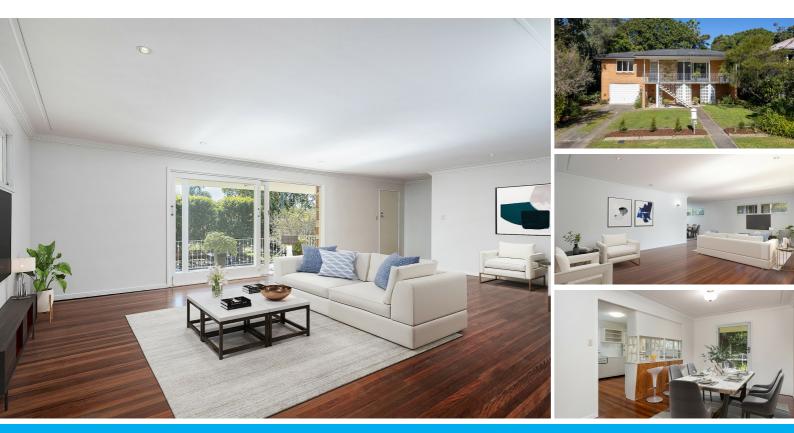

### LARGE FAMILY HOME ON 610M2

Solid family home, first time to hit the market in 50 years.

Well-appointed and charming in every way, this high-set home offers character features - put your own touches to this large home, for practical and low maintenance living with hardwood floors throughout and sliding doors open up to your north facing patio.

Positioned in an ever so popular pocket and within walking distance to the vibrant Mount Gravatt Village, this home is positioned in a quiet and peaceful street.

This extremely well presented and low maintenance property is situated on a 610m2 allotment and offers the whole package. Only with an inspection will one truly appreciate all the benefits this marvelous home and outstanding location have to offer.

A snapshot of key features bound to impress include:

- Polished hardwood timber flooring throughout
- Gorgeous high ceilings and cornices
- Large casement windows providing natural light, fresh air and views
- Open plan living & dining
- Built-in wardrobes
- Spacious kitchen
- Large covered front and rear patios
- See floor plan for the area under (massive storage area or work shop)
- Big front yard and backyard spaces, surrounded on all sides by beautiful greenery
- Minutes to Garden City and Carindale Shopping Centre
- Walking distance to the Mount Gravatt Showgrounds
- Easy access to major roads and bus routes
- 8km to the CBD
- Wardle Street Park close by
- -Anna Meares Velodrome and Queensland State Netball Centre, short drive