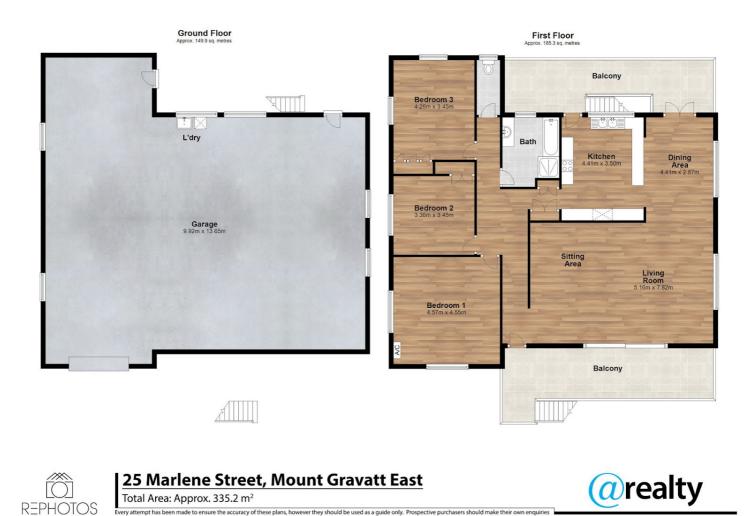

A snapshot of key features bound to impress include:

- Polished hardwood timber flooring throughout
- Gorgeous high ceilings and cornices
- Large casement windows providing natural light, fresh air and views
- Open plan living & dining
- Built-in wardrobes
- Spacious kitchen
- Large covered front and rear patios
- See floor plan for the area under (massive storage area or work shop)
- Big front yard and backyard spaces, surrounded on all sides by beautiful greenery
- Minutes to Garden City and Carindale Shopping Centre
- Walking distance to the Mount Gravatt Showgrounds
- Easy access to major roads and bus routes
- 8km to the CBD
- Wardle Street Park close by
- -Anna Meares Velodrome and Queensland State Netball Centre, short drive

#### 3 BED | 1 BATH | 2 CAR

PRICE: offers over \$899,000

OPEN FOR INSPECTION: N/A

Adrian Thompson 0419702002 adrian@atrealty.com.au www.atrealty.com.au

e the accuracy of these plans, however they should be used as a guide only. Prospective purchasers should make their