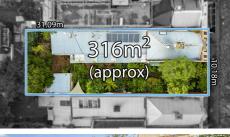

## LANDMARK PROPERTY IN THE HEART OF NORTH MELBOURNE ON A DOUBLE BLOCK!

Rarely does a property like this come onto the market, we present an incredible opportunity to purchase this elevated Victorian terrace on a double block with double street frontage.

Offering huge potential, let your imagination run wild.

Comprising:

2 comfortable bedrooms, 1 with built-in-robes Spacious lounge room Neat kitchen with meals area Combined bathroom & laundry

Features: high ceilings, polished floorboards, 2 open fireplaces, bungalow/workshop & garden shed