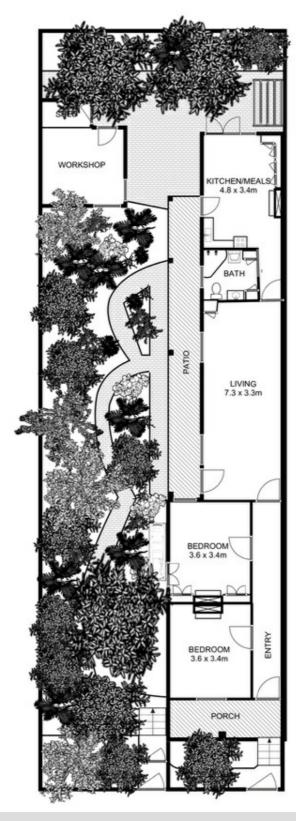

Offering huge potential, let your imagination run wild.

Comprising:

2 comfortable bedrooms, 1 with built-in-robes Spacious lounge room Neat kitchen with meals area Combined bathroom & laundry

Features: high ceilings, polished floorboards, 2 open fireplaces, bungalow/workshop & garden shed

#### 2 BED | 1 BATH | 0 CAR

PRICE:

Contact Agent

**OPEN FOR INSPECTION:** 

N/A

David Falcone 0413116717 davidfalcone@atrealty.com.au www.atrealty.com.au

Disclaimer: Please note this floor plan is for marketing purposes and is to be used as a guide only. All dimensions are estimates only and may not be exact measurements.

# David Falcone 0413 1 Shiel St, North Melbourne david alcone @ all pealty command ensure the accuracy of the floor plan contained here, measurements of doors, windows, rooms and any