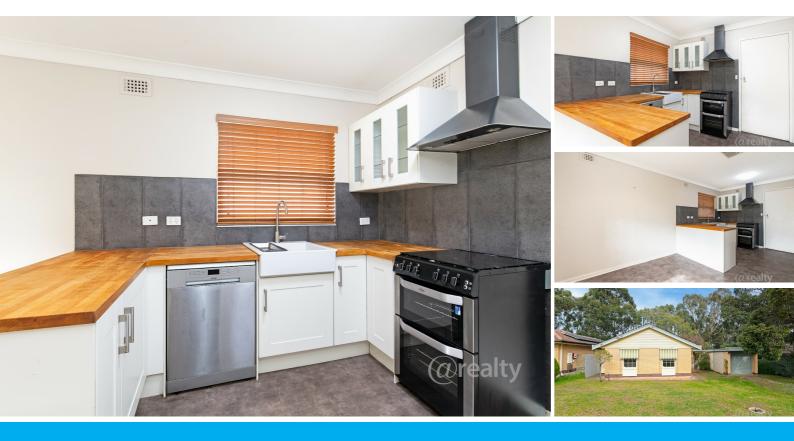

#### SWEET AND NEAT

Contact your local Agent Tricia 0457 314 206

Positioned in a leafy suburb in the south sits this lovely three-bedroom home on a 590m2 block All bedrooms are of good size and are conveniently position close to the bathroom and separate toilet.

The spacious formal lounge in neutral colours has beautiful timber floorboards, giving a sense of warmth adjacent to the updated kitchen/meals area with Stunning black and stainless steel cooker with dishwasher.

Ducted cooling throughout the home and a cosy gas heater, for year-round comfort. Externally, the property has a large pet friendly rear yard for the kids to run around in. With a garden shed and single lock up garage are just some of the many extras on offer.

### - 3 bedrooms

- Formal lounge
- Kitchen/meals
- Timber floorboards in the lounge
- Ducted cooling
- Gas heating
- Bathroom with bath and separate toilet
- Large rear yard
- Garden shed
- Single lock up garage