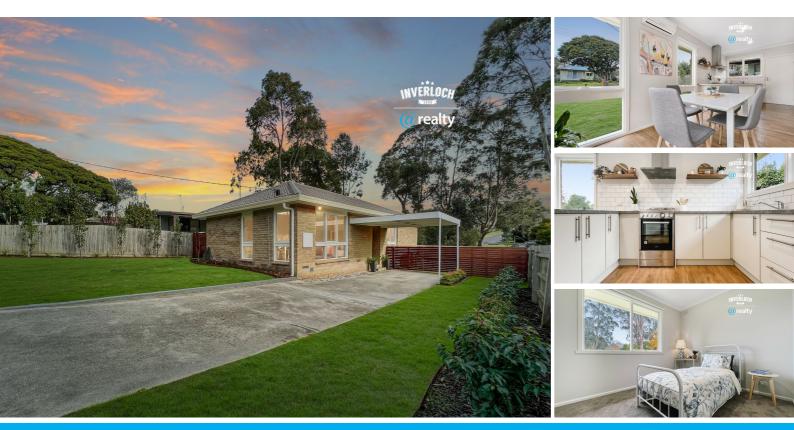

### 11 MARY ROGERS CRESCENT LEONGATHA

### SURROUNDED BY MATURE TREES & PARKLAND

For more detailed information visit the dedicated property website at 11maryrogers dot com This is one of those rare properties that simply has to be seen! If you've been searching for the perfect down-sizer or entry into the Leongatha market, you can stop your search now. This home has been beautifully renovated by the current owners to an extremely high standard and presents in a like new condition. Light, airy and spacious and only a short walk to to the main street cafes and shops. The property also enjoys a great outlook from its sizeable block and is surrounded by mature trees and parkland. Early inspection is highly recommended!

#### 4 BED | 1 BATH | 1 CAR

PRICE: \$575,000

OPEN FOR INSPECTION: N/A

Christine Thorne 0407831214 christinethorne@atrealty.com.au www.atrealty.com.au

Disclaimer: Please note this floor plan is for marketing purposes and is to be used as a guide only. All dimensions are estimates only and may not be exact measurements.