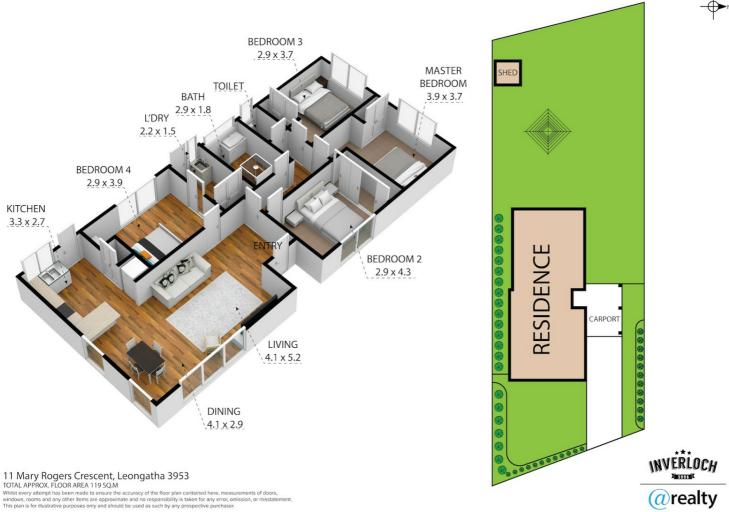

#### 4 BED | 1 BATH | 1 CAR

PRICE: \$575,000

OPEN FOR INSPECTION: N/A

Christine Thorne 0407831214 christinethorne@atrealty.com.au www.atrealty.com.au

Disclaimer: Please note this floor plan is for marketing purposes and is to be used as a guide only. All dimensions are estimates only and may not be exact measurements.