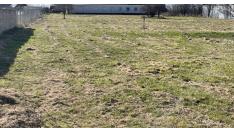

Elevated positioning not subjected to flooding or any other visible issues.

Site has no structures or clearing required. (see photos)

Street front approximately 40m

Block depth approximately 136 m

Council utilities are located nearby and will need to be connected to site. BRC diagrams available.