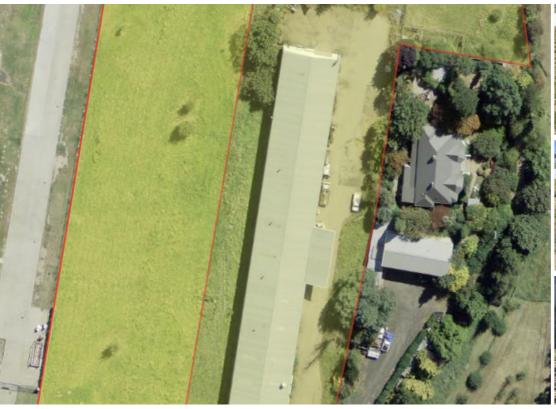

## RARE BATHURST INDUSTRIAL LAND FOR SALE

Act quickly if you wish to secure this rare parcel of 5,504m2 of industrial land. For Sale via expressions of interest.

Price Guide \$880,000 + gst

Located near the corner of Vale Rd and Lloyds Rd, only 5 minutes to Bathurst CBD. Relatively flat building block.

Elevated positioning not subjected to flooding or any other visible issues.

Site has no structures or clearing required. (see photos)

Street front approximately 40m

Block depth approximately 136 m

Council utilities are located nearby and will need to be connected to site. BRC diagrams available.