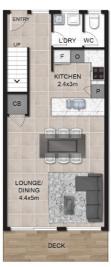

This townhouse comprises of 2 bedrooms upstairs with fans and built in, and a modern updated bathroom consisting of a bath and separate toilet. Downstairs we have open plan living with new fans and new lights that open onto a patio area overlooking this well-manicured garden. The kitchen has great storage and a new Asko dishwasher. We also have a separate powder room and laundry.

#### **GROUND FLOOR**

This floor plan including furniture, fixture measurements and dimensions are approximate and for illustrative purposes only. @Realty gives no guarantee, warranty or representation as to the accuracy and layout. All enquiries must be directed to the agent, vendor or party representing this floor plan.