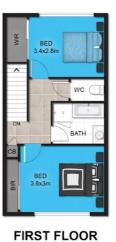

This townhouse comprises of 2 bedrooms upstairs with fans and built in, and a modern updated bathroom consisting of a bath and separate toilet. Downstairs we have open plan living with new fans and new lights that open onto a patio area overlooking this well-manicured garden. The kitchen has great storage and a new Asko dishwasher. We also have a separate powder room and laundry.

29/86 Lawrence Drive, Nerang

Disclaimer: Please note this floor plan is for marketing purposes and is to be used as a guide only. All dimensions are estimates only and may not be exact measurements.