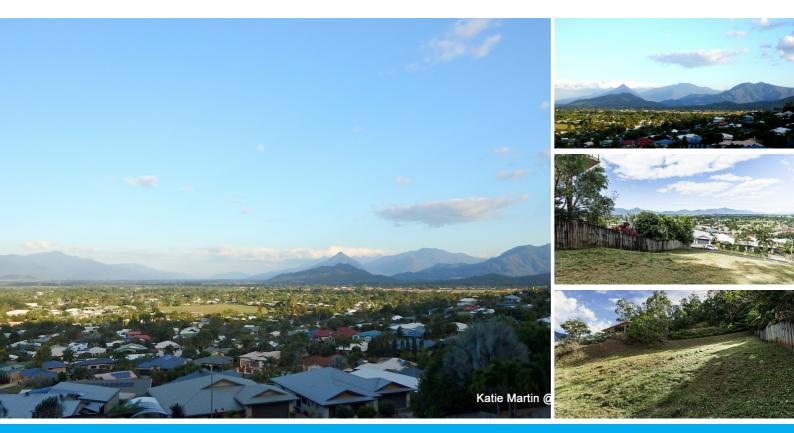

### 869SQM ELEVATED WITH STUNNING VIEWS

Located in upper Bentley Park, a piece of land this size, in such a fantastic position, with these features, is definitely a rare find.

Elevated high on the hill with a bushland backdrop and sweeping scenic views to the front, beautiful through the day, a sea of lights at night. Build your dream home among neighbouring quality family homes. Access from both Senate and Caesar Streets (a no through road), front and rear of the block, with an existing shared driveway already established, plus existing side fencing, which is a bonus.

Upper Bentley Park is a sought after area for families, set in a quiet area with the convenience of schools, shops and bus route close by.

Ideal location, fabulous price, amazing possibilities - your perfect parcel of land awaits...