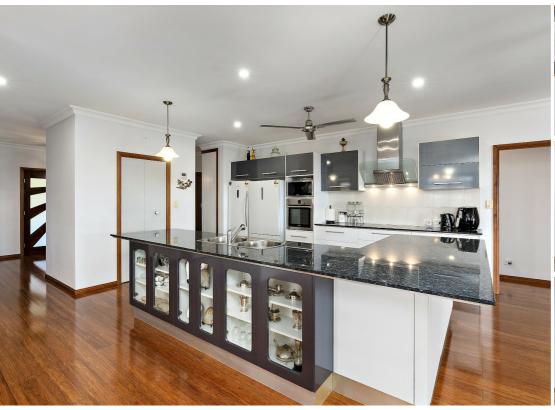

The welcoming entrance flows into a massive formal lounge, separate office and open plan dining and family area with a central kitchen.

The custom-built kitchen is a chef's delight and features luxury granite bench tops and tiled splashback. Large pantry, 2.4m display cupboard, draws for easy storage, Bosch appliances including induction cooktop, oven, and dishwasher.