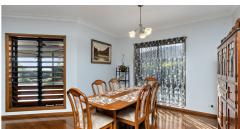

The welcoming entrance flows into a massive formal lounge, separate office and open plan dining and family area with a central kitchen.

The custom-built kitchen is a chef's delight and features luxury granite bench tops and tiled splashback. Large pantry, 2.4m display cupboard, draws for easy storage, Bosch appliances including induction cooktop, oven, and dishwasher.

There are three queen sized bedrooms with a nursery/2nd office and ensuite to the main. Both bathrooms are tiled to the ceiling for easy cleaning.

Space to entertain and unwind on the back alfresco area and enjoy the birdlife and views. This a great opportunity to own this great family home in an established and popular area of Gordonvale.