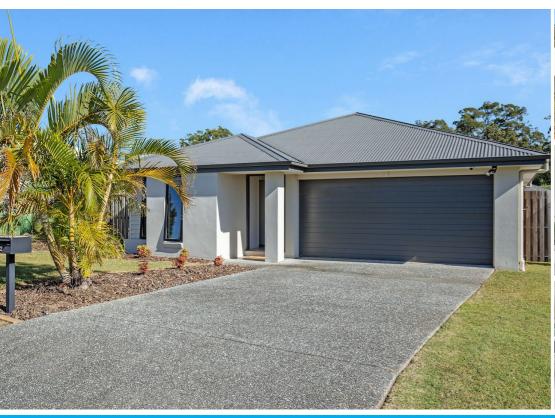

### 42 CYPRESS CIRCUIT COOMERA

#### UNDER CONTRACT

Stunningly tasteful 2015-built family oasis is currently tenanted to 15th January then month by month thereafter. Why not elevate your lifestyle in the sought-after Genesis estate? The presentation is outstanding, and the features are sure to impress with 3m side access, split cycle air conditioning/heating to the Living Room and Master Bedroom, auto double lock up garage, and an oversized living area. Why build? Just take the prize with no effort! This house will appeal to those who seek a stylish and minimal maintenance lifestyle, with enough yard space to please the pets and kids!

#### Notably featuring: -

- \* 4 Large bedrooms with built-in wardrobes and ceiling fans
- \* 574 sqm block
- \* 3m side access
- \* Large open-plan living area
- \* Beautiful kitchen with stone bench tops and a 4-burner cooktop, stainless steel oven
- \* Modern family bathroom with bath and separate shower
- \* Master bedroom with WIR & contemporary en suite
- \* Separate Landry and plenty of storage
- \* Reverse cycle (heating and cooling), air conditioning to the Master bedroom and living room
- \* Fully fenced generous yard with potential vehicle access on both sides
- \* LED downlights throughout
- \* Great living area leading to the outdoor alfresco
- \* Ceiling fans
- \* Sparkling pool at the clubhouse
- \* Gymnasium at the clubhouse
- \* Double Car garage with internal access
- \* Currently tenanted until late 15/01/2023
- \* Rental appraisal for the next term \$700 \$750 per week
- \* Body Corporate Levies approx. \$32 per week