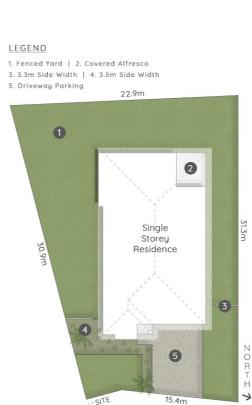

#### Notably featuring: -

- \* 4 Large bedrooms with built-in wardrobes and ceiling fans
- \* 574 sqm block
- \* 3m side access
- \* Large open-plan living area
- \* Beautiful kitchen with stone bench tops and a 4-burner cooktop, stainless steel oven
- \* Modern family bathroom with bath and separate shower
- \* Master bedroom with WIR & contemporary en suite
- \* Separate Landry and plenty of storage
- \* Reverse cycle (heating and cooling), air conditioning to the Master bedroom and living room
- \* Fully fenced generous yard with potential vehicle access on both sides
- \* LED downlights throughout
- \* Great living area leading to the outdoor alfresco
- \* Ceiling fans
- \* Sparkling pool at the clubhouse
- \* Gymnasium at the clubhouse
- \* Double Car garage with internal access
- \* Currently tenanted until late 15/01/2023
- \* Rental appraisal for the next term \$700 \$750 per week
- \* Body Corporate Levies approx. \$32 per week

Disclaimer: Please note this floor plan is for marketing purposes and is to be used as a guide only. All dimensions are estimates only and may not be exact measurements.