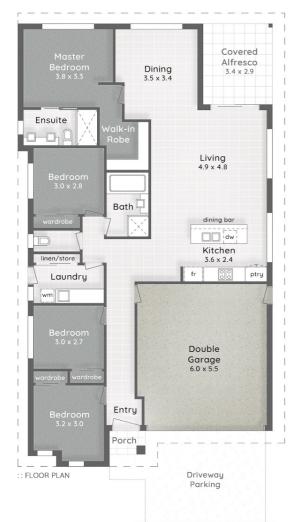

#### Notably featuring: -

- \* 4 Large bedrooms with built-in wardrobes and ceiling fans
- \* 574 sqm block
- \* 3m side access
- \* Large open-plan living area
- \* Beautiful kitchen with stone bench tops and a 4-burner cooktop, stainless steel oven
- \* Modern family bathroom with bath and separate shower
- \* Master bedroom with WIR & contemporary en suite
- \* Separate Landry and plenty of storage
- \* Reverse cycle (heating and cooling), air conditioning to the Master bedroom and living room
- \* Fully fenced generous yard with potential vehicle access on both sides
- \* LED downlights throughout
- \* Great living area leading to the outdoor alfresco
- \* Ceiling fans
- \* Sparkling pool at the clubhouse
- \* Gymnasium at the clubhouse
- \* Double Car garage with internal access
- \* Currently tenanted until late 15/01/2023
- \* Rental appraisal for the next term \$700 \$750 per week
- \* Body Corporate Levies approx. \$32 per week

## 4 BED | 2 BATH | 2 CAR

PRICE: UNDER CONTRACT

OPEN FOR INSPECTION: N/A

Andrew Colley 0488217803 andrewcolley@atrealty.com.au andrewcolley.com.au

CYPRESS CIRCUIT

This is not a legal document therefore all measurements and information provided is asbiject to survey. No permission is given to use or after this Floor Floor without the content of Paro Bedgin Concepts. The overall presentation style, layout, imaginy, fronts, background, colours and terminology has been ariginally readed by PDC and is subject to strict copyright. No overneships is token of bullding design, find out more at

Disclaimer: Please note this floor plan is for marketing purposes and is to be used as a guide only. All dimensions are estimates only and may not be exact measurements.