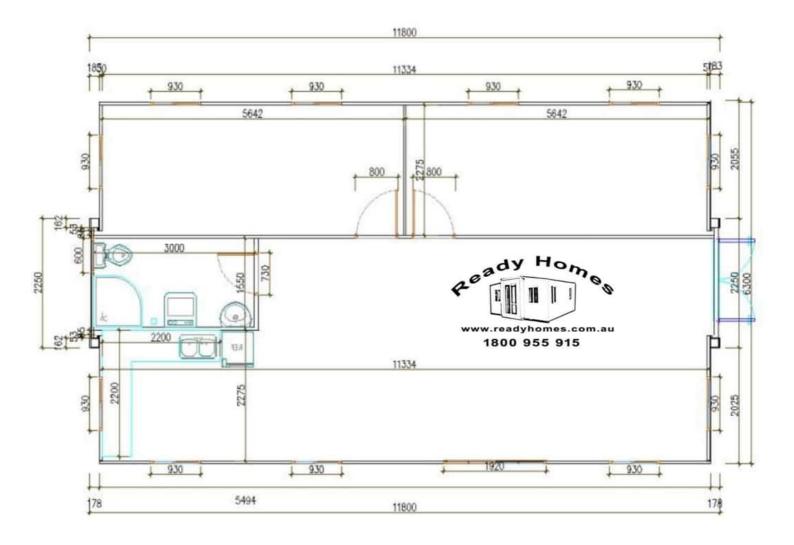

The Cabin & Container adds a level of comfort that is appreciated in these colder months. The Cabin features an open plan living area, user-friendly kitchen, bathroom with shower and composting toilet, 2 generous bedrooms and generous amounts of windows that provide good natural lighting and let you enjoy the surrounding bushland. There is a small solar system with batteries and inverter to power a fridge, Tv and lighting. Water is pumped into the home via a pressure pump and all grey water is utilized on gardens /lawn. The Container is a water tight drive thru container that provides extra storage and a place for a workshop.

### 2 BED | 1 BATH | 0 CAR

PRICE: \$275,000

OPEN FOR INSPECTION: N/A

Troy Schultz 0422225135 troyschultz@atrealty.com.au www.atrealty.com.au

Disclaimer: Please note this floor plan is for marketing purposes and is to be used as a guide only. All dimensions are estimates only and may not be exact measurements.