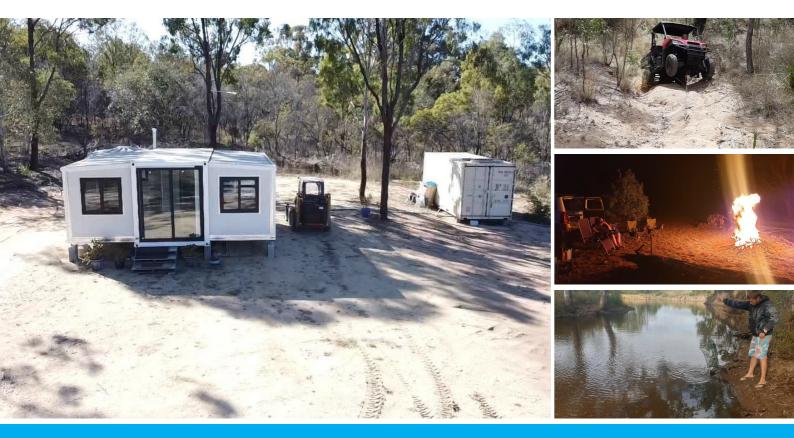

### LIFESTYLE WEEKEND GETAWAY.

413 Shellytop Rd Durong represents the ultimate lifestyle or weekender /Getaway for those wanting to change their pace in life, experience more freedom and simply relax and enjoy the peace and quiet that country life offers. Located at the end of a quiet rural road in Durong which is 45 minutes drive from Kingaroy or 30 minutes to Wondai or Proston is this fantastic property which consists of 52.5 acres of land , large dam and 2 bedroom cabin which is setup for off grid living.

The Block is your typical bush block with power available for connection, mostly fenced (only approx 30m of fencing required to complete the full fence)seasonal creek feed into the large dam which is the perfect spot to have a fish or paddle around on a kayak. The dam is approx 8m deep in the main basin which provided water security in the dry times and also gives you water to keep a few head of cattle or a couple of horses. The block also lends itself to motorbike riding or 4wd activities with a few gully's and tracks to navigate. Wild life is in abundance with Roos, rabbits, ducks and the occasional wild pig frequenting the property.

The Cabin & Container adds a level of comfort that is appreciated in these colder months. The Cabin features an open plan living area, user-friendly kitchen, bathroom with shower and composting toilet, 2 generous bedrooms and generous amounts of windows that provide good natural lighting and let you enjoy the surrounding bushland. There is a small solar system with batteries and inverter to power a fridge, Tv and lighting. Water is pumped into the home via a pressure pump and all grey water is utilized on gardens /lawn. The Container is a water tight drive thru container that provides extra storage and a place for a workshop.

The only thing missing from this property is you, so give me a call today to arrange your private inspection. Once you experience the lifestyle this property offers you won't want to leave...