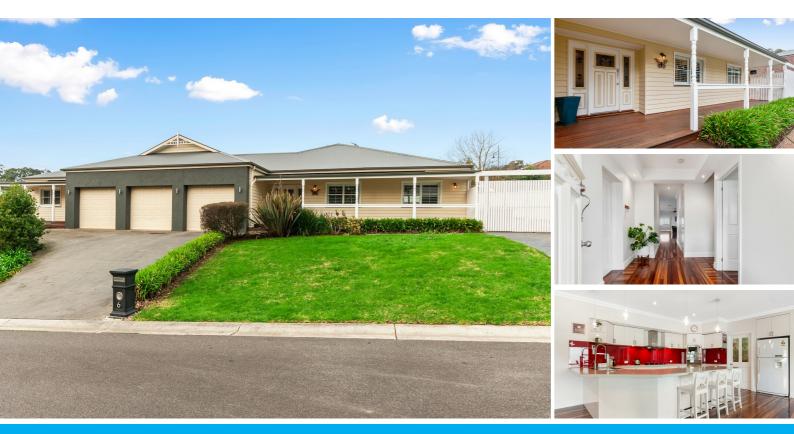

### SPACIOUS HOME PLUS ROOM FOR IN-LAW ACCOMMODATION ON 1157M2 !

Offering ample driveway parking, triple car garage and side access for the caravan or trailer. This is a fantastic family home offering spacious dual living and everyday comfort. Representing affordable value for families looking for quality, convenience and lifestyle.

Stepping inside, high ceilings, crisp interior, clean lines, high-end finishes and stunning Spotted gum timber floors combine to create an impressive introduction and a welcoming ambience within. The open plan living includes a beautiful entertainer's kitchen with expansive stone bench tops, quality stainless steel appliances, high end cabinetry and the perfect vantage point to oversee the dining and backyard for effortless entertaining. Timber Bifold doors seamlessly connect the living to the outdoors.

Comprising generous master bedroom, extensive robes and luxurious ensuite, the remaining bedrooms feature generous built-in robes and are serviced by a bright family bathroom featuring quality finishes and a chic neutral palette.