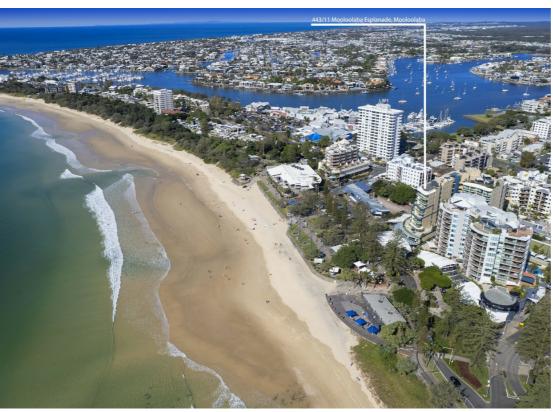

## 443/11 MOOLOOLABA ESPLANADE MOOLOOLABA

## ON THE FRONT DIRECTLY OPPOSITE MOOLOOLABA BEACH

Opportunity should be knocking loudly for this 4th level two bedroom apartment right on the front of the popular 'Landmark' building, ideally located right opposite the 'flags' on Mooloolaba's main beach. These north east facing two bedroom apartments in the building are very tightly held, offering full 180 degree views of the ocean, beach & coastline north to Noosa & directly across the bay to Pt. Cartwright. With the council's multi-million dollar complete revitalisation of Mooloolaba's foreshore currently underway coupled with the apartment's realistic pricing & surprisingly moderate body corporate fees, you should be tempted to act fast.