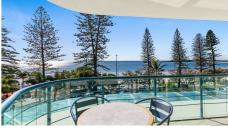

## ON THE FRONT DIRECTLY OPPOSITE MOOLOOLABA BEACH

Opportunity should be knocking loudly for this 4th level two bedroom apartment right on the front of the popular 'Landmark' building, ideally located right opposite the 'flags' on Mooloolaba's main beach. These north east facing two bedroom apartments in the building are very tightly held, offering full 180 degree views of the ocean, beach & coastline north to Noosa & directly across the bay to Pt. Cartwright. With the council's multi-million dollar complete revitalisation of Mooloolaba's foreshore currently underway coupled with the apartment's realistic pricing & surprisingly moderate body corporate fees, you should be tempted to act fast.

- \* Fully furnished North-east facing 2 Bedroom Ensuite Apartment.
- \* Absolute 'unbuildoutable' Views of the Ocean, Beach & Waves.
- \* Prime Location Directly Opposite Mooloolaba Beach
- \* Low Body Corporate & Solid Financials
- \* Fantastic Facilities incl. Rock Pool & Spa, Fully Equipped Gymnasium & BBQ Rooftop Area