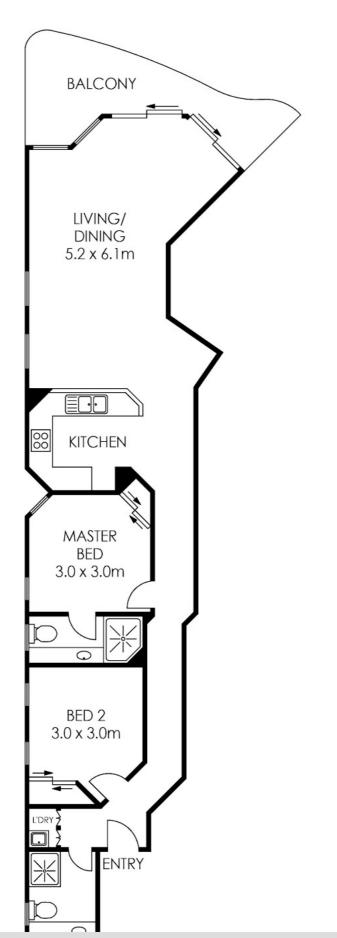

## 2 BED | 2 BATH | 1 CAR

PRICE: OFFERS OVER \$1.2M

OPEN FOR INSPECTION: N/A

Michael Cornilsen 0414233026 michaelc@atrealty.com.au www.atrealty.com.au

Disclaimer: Please note this floor plan is for marketing purposes and is to be used as a guide only. All dimensions are estimates only and may not be exact measurements.

ARTIST IMPRESSION ONLY: While every attempt has been made to ensure the accuracy of this floor plan's areas and measurements of doors, windows, rooms and all other items are approximate and no responsibility is taken for Michael Gorniscon in the propagation of the propagation of

INTERNAL : 77m² EXTERNAL : 30m² TOTAL : 107m²

www.atrealty.com.au