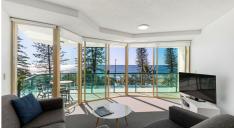

## ON THE FRONT DIRECTLY OPPOSITE MOOLOOLABA BEACH

Opportunity should be knocking loudly for this 4th level two bedroom apartment right on the front of the popular 'Landmark' building, ideally located right opposite the 'flags' on Mooloolaba's main beach. These north east facing two bedroom apartments in the building are very tightly held, offering full 180 degree views of the ocean, beach & coastline north to Noosa & directly across the bay to Pt. Cartwright. With the council's multi-million dollar complete revitalisation of Mooloolaba's foreshore currently underway coupled with the apartment's realistic pricing & surprisingly moderate body corporate fees, you should be tempted to act fast.

- \* Fully furnished North-east facing 2 Bedroom Ensuite Apartment.
- \* Absolute 'unbuildoutable' Views of the Ocean, Beach & Waves.
- \* Prime Location Directly Opposite Mooloolaba Beach
- \* Low Body Corporate & Solid Financials
- \* Fantastic Facilities incl. Rock Pool & Spa, Fully Equipped Gymnasium & BBQ Rooftop Area