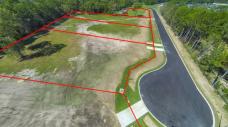

## 3/4 ACRE "LEMONADE GROVE" PERFECT NEW ESTATE!! SOLD BY GAIL BERNARDIN

Get Ready this One is Ready for the New Home to be Built!!!

- \* 3043 sqm Block
- \* Terrific location in a quiet Cul-De-Sac
- \* All services available
- \* Curb & Channelling
- \* No Covenants in Place
- \* Fantastic Block for the Tradie or Family
- \* Easy Access to Caboolture and Highway, 30 minutes Sunshine Coast, 45 Minutes to Brisbane
- \* Get In Quick as this Beauty will not Last.