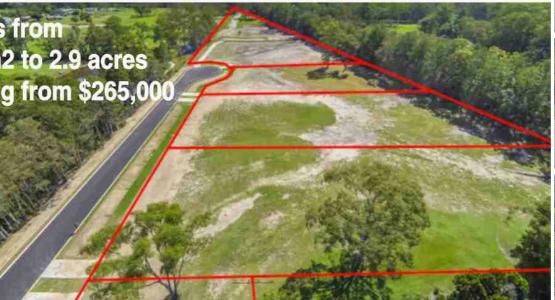

## 3/4 ACRE "LEMONADE GROVE" PERFECT NEW ESTATE!! SOLD BY GAIL BERNARDIN

Get Ready this One is Ready for the New Home to be Built!!!

- \* 3043 sqm Block
- \* Terrific location in a quiet Cul-De-Sac
- \* All services available
- \* Curb & Channelling
- \* No Covenants in Place
- \* Fantastic Block for the Tradie or Family
- \* Easy Access to Caboolture and Highway, 30 minutes Sunshine Coast, 45 Minutes to Brisbane
- \* Get In Quick as this Beauty will not Last.