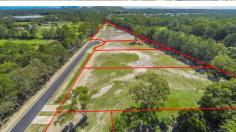

## 3/4 ACRE "LEMONADE GROVE" PERFECT NEW ESTATE!! SOLD BY GAIL BERNARDIN

Get Ready this One is Ready for the New Home to be Built!!!

- \* 3043 sqm Block
- \* Terrific location in a quiet Cul-De-Sac
- \* All services available
- \* Curb & Channelling
- \* No Covenants in Place
- \* Fantastic Block for the Tradie or Family
- \* Easy Access to Caboolture and Highway, 30 minutes Sunshine Coast, 45 Minutes to Brisbane
- \* Get In Quick as this Beauty will not Last.