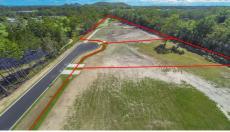

## "LEMONADE GROVE" - WOW!!!! 2 ACRES PLUS - BE QUICK!!!!

Looking for a Bigger Block??? Make it Snappy - This One will Go!!!!

- \* 1.189 ha Block Hard to Come by
- \* Terrific location in a quiet Cul-De-Sac
- \* All services available
- \* Curb & Channelling
- \* No Covenants in Place
- \* Fantastic Block for the Extra Family Pets or the Tradie needing a Bigger Area
- \* Easy Access to Caboolture and Highway, 30 minutes Sunshine Coast, 45 Minutes to Brisbane
- \* Get In Quick as this Beauty will not Last.