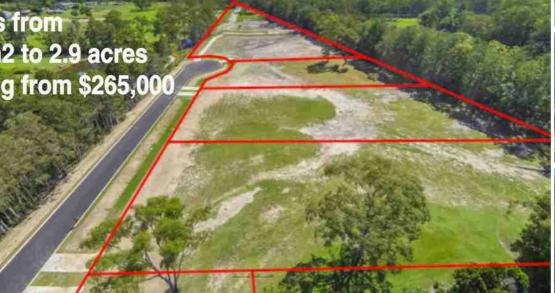

## "LEMONADE GROVE" - WOW!!!! 2 ACRES PLUS - BE QUICK!!!!

Looking for a Bigger Block??? Make it Snappy - This One will Go!!!!

- \* 1.189 ha Block Hard to Come by
- \* Terrific location in a quiet Cul-De-Sac
- \* All services available
- \* Curb & Channelling
- \* No Covenants in Place
- \* Fantastic Block for the Extra Family Pets or the Tradie needing a Bigger Area
- \* Easy Access to Caboolture and Highway, 30 minutes Sunshine Coast, 45 Minutes to Brisbane
- \* Get In Quick as this Beauty will not Last.