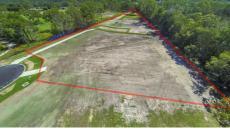

## "LEMONADE GROVE" - WOW!!!! 2 ACRES PLUS - BE QUICK!!!!

Looking for a Bigger Block??? Make it Snappy - This One will Go!!!!

- \* 1.189 ha Block Hard to Come by
- \* Terrific location in a quiet Cul-De-Sac
- \* All services available
- \* Curb & Channelling
- \* No Covenants in Place
- \* Fantastic Block for the Extra Family Pets or the Tradie needing a Bigger Area
- \* Easy Access to Caboolture and Highway, 30 minutes Sunshine Coast, 45 Minutes to Brisbane
- \* Get In Quick as this Beauty will not Last.