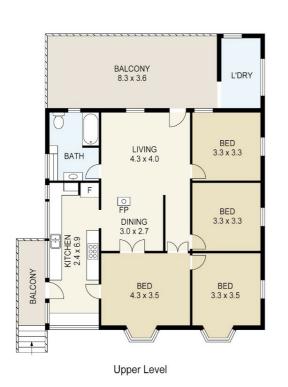

Upstairs consists of 4 bedrooms or 3 and a study/nursery, open plan living/dining, walk through kitchen, 1 main bathroom and an entertaining deck. This is a work in progress and is just perfect for the right person to renovate to their hearts desire and complete the dream.

#### UPSTAIRS - INTERNAL

Hardwood timber home on Steel posts 4 Bedrooms or 3 plus a study, 2 with fans Main bedroom with storage window seat and French doors Victorian fireplace mantel in main bedroom, (Removable) Hardwood timber flooring throughout High ceilings Open plan living/dining area Centrally placed fireplace Ceiling roses throughout Kitchen with Miele dishwasher and 6 burner gas cooktop FSA water filters 1 main bathroom Secure-mesh screens on doors

SCALE UNIT IS IN METRES

All measurements are approximate and for illustration purposes only. It should not be considered 100% accurate. Interested parties should rely on their own enquiries.

Disclaimer: Please note this floor plan is for marketing purposes and is to be used as a guide only. All dimensions are estimates only and may not be exact measurements.