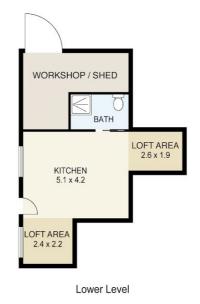

Downstairs is completely separate, consisting of an open plan living/kitchenette and sleeping loft areas completed with a very modern bathroom/laundry. This is the perfect space to run a home business/office, granny flat or even a man cave.

SCALE UNIT IS IN METRES

All measurements are approximate and for illustration purposes only. It should not be considered 100% accurate. Interested parties should rely on their own enquiries.

Disclaimer: Please note this floor plan is for marketing purposes and is to be used as a guide only. All dimensions are estimates only and may not be exact measurements.