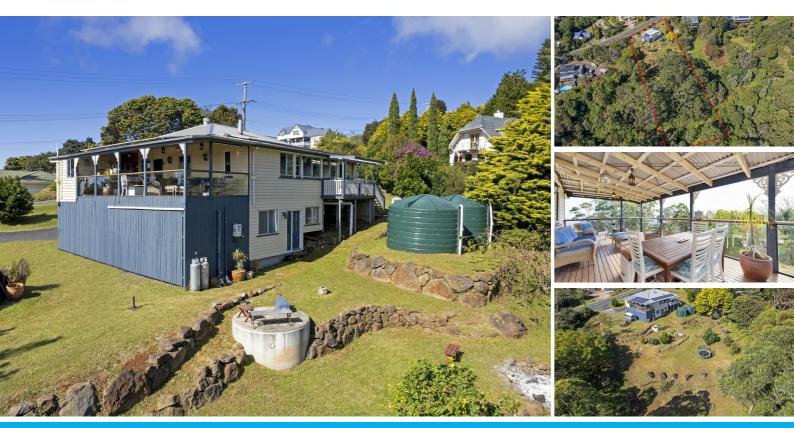

## TIMBER WORKERS COTTAGE WITH WESTERN VIEWS ON 8505M2 BLOCK.

Ever dreamed of owning a character filled workers cottage on the western escarpment of Tamborine Mountain? If so, this may be the place to call home. This very solid Timber cottage home takes pride of place at the top of an 8,505m2, partially terraced acreage property where you can enjoy views to the west, catch a slight glimmer of Brisbane's lights through the trees or watch the sunset from the enclosed upstairs deck.

A lot of work has been done by the current owners from relocating this 1955 cottage from Everton Park in 2016, to clearing a portion of the land, creating usable outdoor spaces with the many rock retaining walls.

Upstairs consists of 4 bedrooms or 3 and a study/nursery, open plan living/dining, walk through kitchen, 1 main bathroom and an entertaining deck. This is a work in progress and is just perfect for the right person to renovate to their hearts desire and complete the dream.

Downstairs is completely separate, consisting of an open plan living/kitchenette and sleeping loft areas completed with a very modern bathroom/laundry. This is the perfect space to run a home business/office, granny flat or even a man cave.