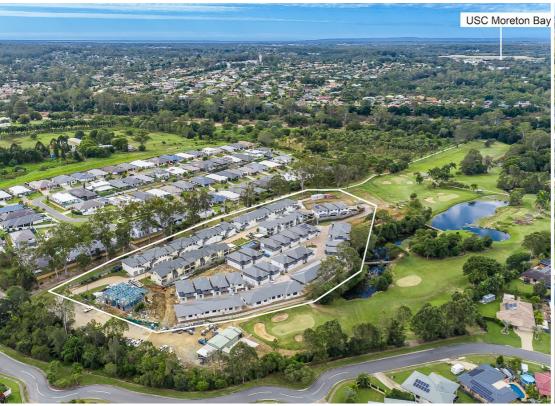

### READY FOR YOU TO MOVE IN

This is your opportunity to purchase a Town House with an exclusive 9 hole golf course as your neighbour.

#### Town House Features:

- Body Corp Fees \$60 per week (approx)
- Open plan living of combined dining and lounge down stairs
- Off-set large kitchen with stone bench tops
- Down stairs powder room
- Double lock up garage
- Three bedrooms all with built-in cupboards
- Master ensuite & walk-in wardrobe
- Air-conditioning throughout
- Solar 2.2 Kw
- NBN
- Terrace & courtyard areas
- 1 year membership to North Pine Golf Course
- 15-acre Golf course neighbour
- Train Station close servicing express trains into Brisbane City
- Trails and cross-site pathways for cyclists and pedestrians
- 10 km from major shopping centres
- University of Sunshine Coast 6km away
- Excellent private schools
- Main bus route for easy transportation to schools and shopping centres etc