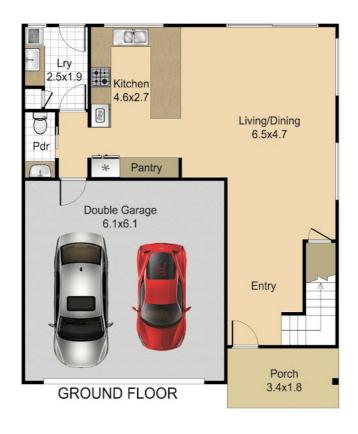

#### Town House Features:

- Body Corp Fees \$60 per week (approx)
- Open plan living of combined dining and lounge down stairs
- Off-set large kitchen with stone bench tops
- Down stairs powder room
- Double lock up garage
- Three bedrooms all with built-in cupboards
- Master ensuite & walk-in wardrobe
- Air-conditioning throughout
- Solar 2.2 Kw
- NBN
- Terrace & courtyard areas
- 1 year membership to North Pine Golf Course
- 15-acre Golf course neighbour
- Train Station close servicing express trains into Brisbane City
- Trails and cross-site pathways for cyclists and pedestrians
- 10 km from major shopping centres
- University of Sunshine Coast 6km away
- Excellent private schools
- Main bus route for easy transportation to schools and shopping centres etc

#### **OPEN FOR INSPECTION:**

N/A

Tamara Kenny 0415309501 tamarahamilton@atrealty.com.au www.atrealty.com.au

Disclaimer: Please note this floor plan is for marketing purposes and is to be used as a guide only. All dimensions are estimates only and may not be exact measurements.