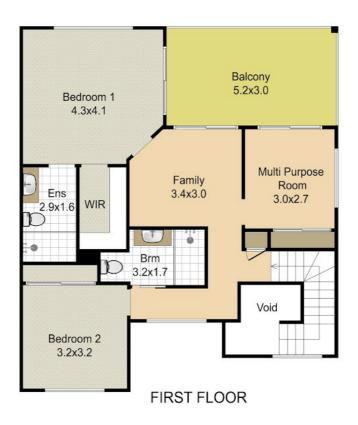

#### Town House Features:

- Body Corp Fees \$60 per week (approx)
- Open plan living of combined dining and lounge down stairs
- Off-set large kitchen with stone bench tops
- Down stairs powder room
- Double lock up garage
- Three bedrooms all with built-in cupboards
- Master ensuite & walk-in wardrobe
- Air-conditioning throughout
- Solar 2.2 Kw
- NBN
- Terrace & courtyard areas
- 1 year membership to North Pine Golf Course
- 15-acre Golf course neighbour
- Train Station close servicing express trains into Brisbane City
- Trails and cross-site pathways for cyclists and pedestrians
- 10 km from major shopping centres
- University of Sunshine Coast 6km away
- Excellent private schools
- Main bus route for easy transportation to schools and shopping centres etc

#### **OPEN FOR INSPECTION:**

N/A

Tamara Kenny 0415309501 tamarahamilton@atrealty.com.au www.atrealty.com.au

Disclaimer: Please note this floor plan is for marketing purposes and is to be used as a guide only. All dimensions are estimates only and may not be exact measurements.