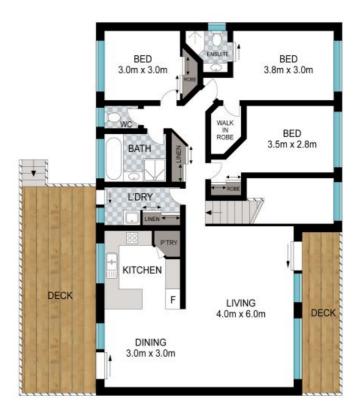

#### **TOP LEVEL**

EXT: 32 m<sup>2</sup>
Scale in metres. Indicative only. Dimensions are approximate. All information contained herein is gathered from sources we believe to be reliable. However, we cannot guarantee its accuracy and interested persons should rely on their own enquiries.

14 Mcpherson Court, Murwillumbah

INT: 178 m<sup>2</sup>

Disclaimer: Please note this floor plan is for marketing purposes and is to be used as a guide only. All dimensions are estimates only and may not be exact measurements.