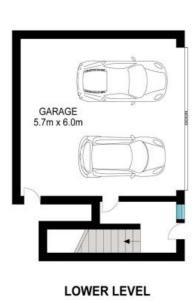

#### **TOP LEVEL**

EXT: 32 m<sup>2</sup>
Scale in metres. Indicative only. Dimensions are approximate. All information contained herein is gathered from sources we believe to be reliable. However, we cannot guarantee its accuracy and interested persons should rely on their own enquiries.

14 Mcpherson Court, Murwillumbah

INT: 178 m<sup>2</sup>

Disclaimer: Please note this floor plan is for marketing purposes and is to be used as a guide only. All dimensions are estimates only and may not be exact measurements.