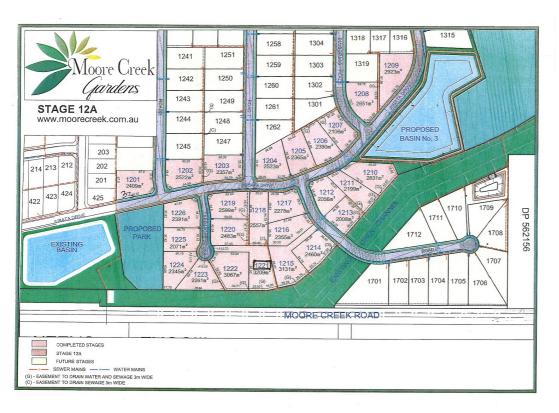

## NOW SELLING - STAGE 12A - MOORE CREEK GARDENS

Lot 1221 - \$320,000

26 great blocks - sizes range from 2008 m2 - 3131 m2

Prices range from \$300,000 to \$325,000

All blocks have town services connected – water, sewerage, underground power, natural gas & NBN

Level blocks with great views

Registration expected Sept/Oct 2023

5 minutes to Tamworth hospital and private Hospital

5 minutes to extensive shopping