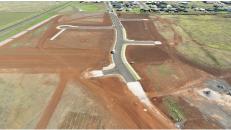

## STAGE 12A - MOORE CREEK GARDENS REGISTRATION EXPECTED LATE JANUARY 2025

Lot 1211 - \$285,000

Stage 12 A - great blocks - sizes range from 2070 m2 - 3066 m2

Prices range from \$280,000 to \$300,000

All blocks have town services connected – water, sewerage, underground power, natural gas & NRN

Level blocks with great views

5 minutes to Tamworth hospital and private Hospital

5 minutes to extensive shopping

Contact Stuart Watts on 0455 031 619 for more information.