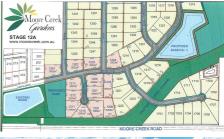

## STAGE 12A - MOORE CREEK GARDENS REGISTRATION EXPECTED LATE JANUARY 2025

Lot 1211 - \$285,000

Stage 12 A - great blocks - sizes range from 2070 m2 - 3066 m2

Prices range from \$280,000 to \$300,000

All blocks have town services connected – water, sewerage, underground power, natural gas & NRN

Level blocks with great views

5 minutes to Tamworth hospital and private Hospital

5 minutes to extensive shopping

Contact Stuart Watts on 0455 031 619 for more information.