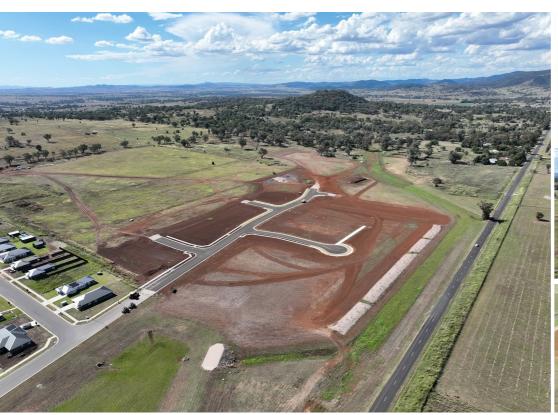

## STAGE 12A - MOORE CREEK GARDENS REGISTRATION EXPECTED LATE JANUARY 2025

Lot 1211 - \$285,000

Stage 12 A - great blocks - sizes range from 2070 m2 - 3066 m2

Prices range from \$280,000 to \$300,000

All blocks have town services connected – water, sewerage, underground power, natural gas & NRN

Level blocks with great views

5 minutes to Tamworth hospital and private Hospital

5 minutes to extensive shopping

Contact Stuart Watts on 0455 031 619 for more information.