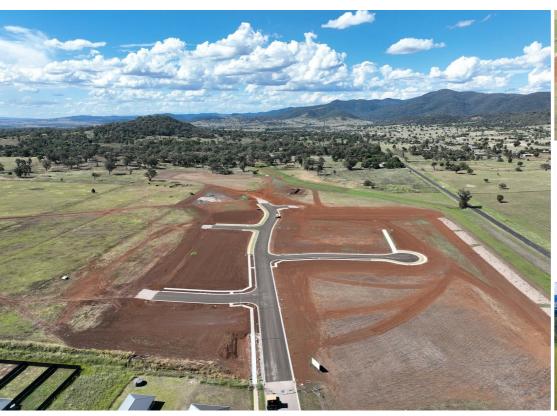

## NOW SELLING - STAGE 12A - MOORE CREEK GARDENS REGISTRATION EXPECTED LATE JANUARY 2025

Lot 1213 - 285,000

Stage 12 A - great blocks - sizes range from 2070 m2 - 3066 m2

Prices range from \$280,000 to \$300,000

All blocks  $\bar{\mathsf{h}}\mathsf{ave}$  town services connected – water, sewerage, underground power, natural gas & NBN

Level blocks with great views

5 minutes to Tamworth hospital and private Hospital