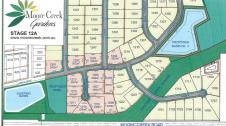

## NOW SELLING - STAGE 12A - MOORE CREEK GARDENS REGISTRATION EXPECTED LATE JANUARY 2025

Lot 1213 - 285,000

Stage 12 A - great blocks - sizes range from 2070 m2 - 3066 m2

Prices range from \$280,000 to \$300,000

All blocks  $\bar{\mathsf{h}}\mathsf{ave}$  town services connected – water, sewerage, underground power, natural gas & NBN

Level blocks with great views

5 minutes to Tamworth hospital and private Hospital