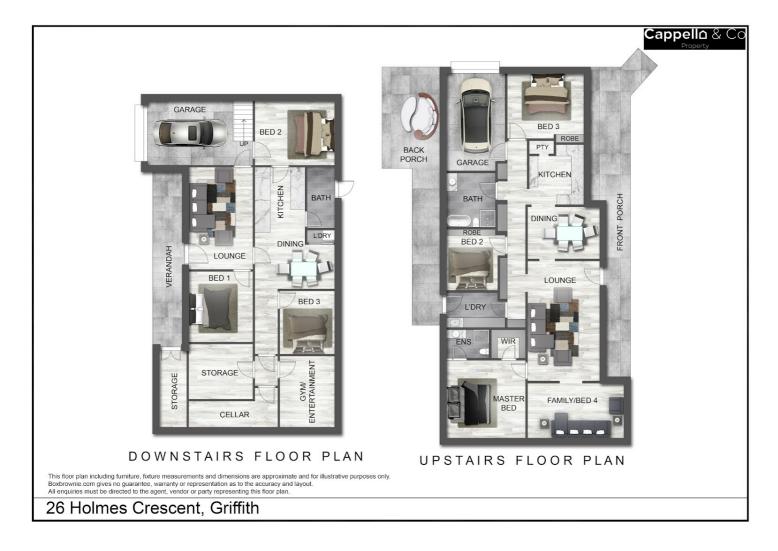

Located in a blue ribbon street off Collina Oval, This split-level home boasts 6 or 7 Bedrooms, 3 Bathrooms, 2 lock-up garages and ample of storage rooms along with 180° Views, of the South-West agricultural land and the developing Collina area.

As this home stands as split-level, It is an exciting and great opportunity to get a rental return or It is an excellent opportunity to improve its value with renovations and capitalise on the appeal of this well-regarded and exclusive area.

Built North Facing, the light-filled home of circa 550sqm of floor space, spanning over 2 levels and is currently set up to 2 individual tenancies.

1/26 Holmes Crescent (Upstairs)

- Master bedroom features a walk-in robe, and ensuite, with the 2nd & 3rd bedrooms having built-in cupboards

- 2 Spacious living areas. and very generous-sized dining off the kitchen
- Renovated kitchen with walk-in-pantry and electric appliances
- Laundry with a back balcony leading to a patio area