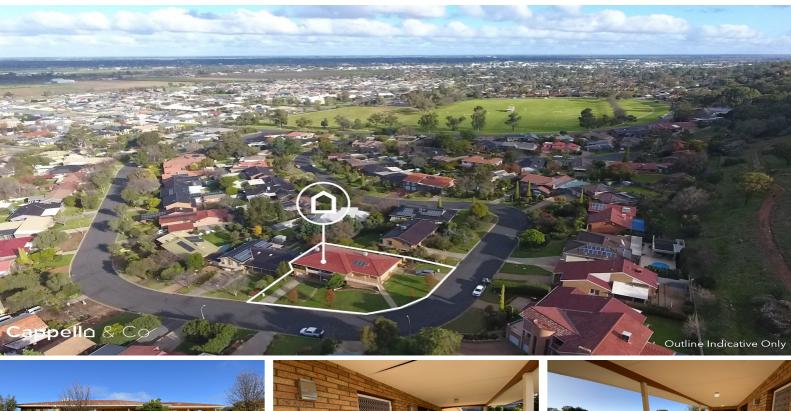

# FOR SALE Cappello & Co

26 HOLMES CRESCENT, GRIFFITH, NSW, 2680 Property 7 闫 3 씓 12 届

Located in a blue ribbon street off Collina Oval, This split-level home boasts 6 or 7 Bedrooms, 3 Bathrooms, 2 lock-up garages and ample of storage rooms along with 180° Views, of the South-West agricultural land and the developing Collina area.

Built North Facing, the light-filled home of circa 550sqm of floor space, spanning over 2 levels and is currently set up to 2 individual tenancies.

1/26 Holmes Crescent (Upstairs)

- Master bedroom features a walk-in robe, and ensuite, with the 2nd & 3rd bedrooms having built-in cupboards