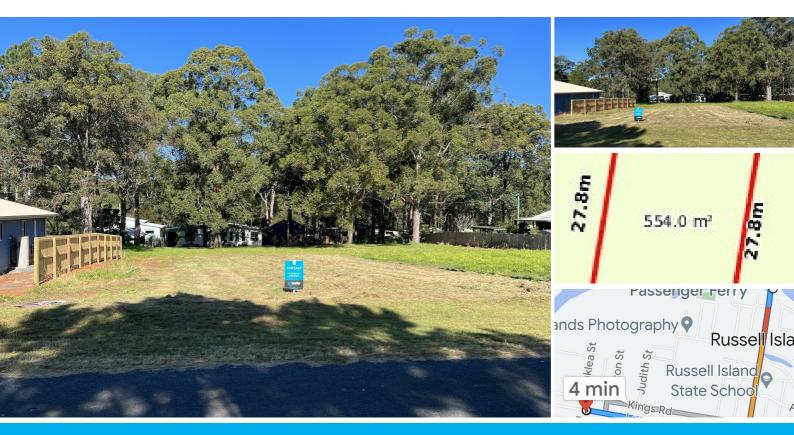

### SOLD BY SUE

CLEARED FLAT BLOCK CLOSE TO TOWN, FERRY AND AMENITIES 96 Laurel Street, Russell Island is a sought after location and is a short 4 minute or 1.9 klm drive to the Ferry, School and Shopping Village. 3 minutes to the Bowls Club. New quality homes being built in this area. Partially fenced.

This 554 sqm cleared, mowed, flat block is ready to build your next home or investment property,. Bitumen road. with a 19.8m frontage. House plans available to suit this block.

CALL SUE NOW TO DISCUSS 0408 789 399. Ferry Pick Up available on request.

### 0 BED | 0 BATH | 0 CAR

PRICE: \$78,000

OPEN FOR INSPECTION: N/A

Sue Bloomfield 0408789399 suebloomfield@atrealty.com.au www.atrealty.com.au