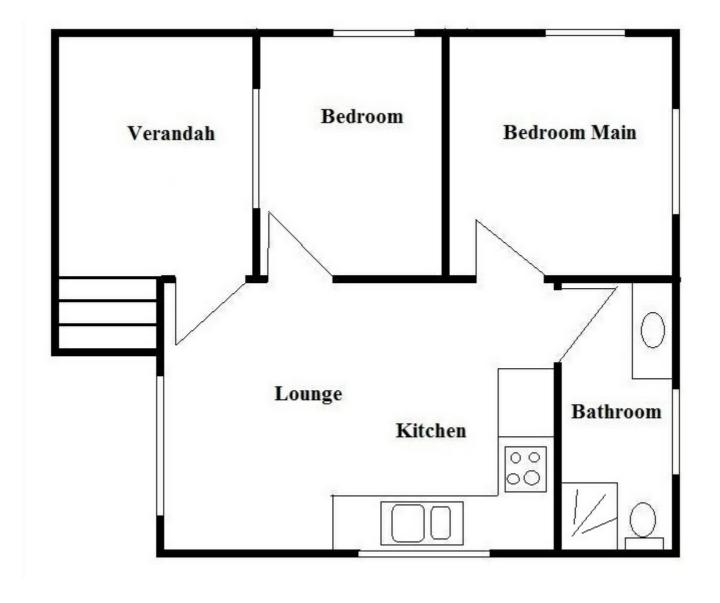

Situated on the banks of Petrie creek and boating access to the Maroochy river, this resort is a handy location and within a short distance to all the facilities the Maroochydore CBD has to offer. This 2 bedroom fully furnished dwelling feels very spacious with open plan living/kitchen. The single bathroom which can accommodate a washing machine, is quite spacious. The patio provides for more space and a place to relax. With full access to resort pools, and BBQ areas, to enjoy with friends along with access to a boat ramp for spending a day on the water.

2 bedrooms with built ins
Ensuited two way bathroom
Open living/kitchen
Ceiling fans throughout
Reverse cycle Air conditioning
Garden shed
Single Carport
Communal BBQ area, & Pool
Access to Maroochy river with boat ramp
Close to The Waterfront Hotel, public transport and Maroochydore CBD

## 2 BED | 1 BATH | 1 CAR

PRICE:

Offers over \$195,000

**OPEN FOR INSPECTION:** 

N/A

George Dafkovski 0416166957 georgedafkovski@atrealty.com.au www.atrealty.com.au

Disclaimer: Please note this floor plan is for marketing purposes and is to be used as a guide only. All dimensions are estimates only and may not be exact measurements.