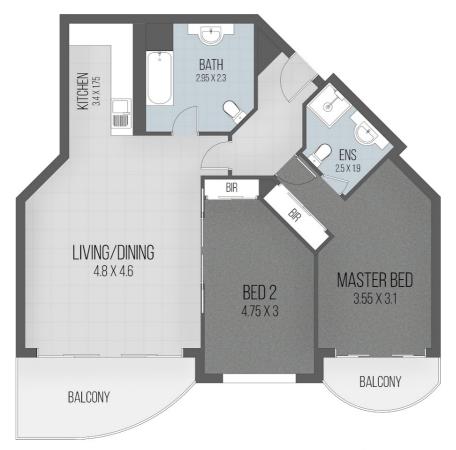

## 2 BED | 2 BATH | 0 CAR

PRICE:

Offers Over \$449,000

**OPEN FOR INSPECTION:** 

N/A

Donald Gibbs 0452507653 donald@atrealty.com.au apartmentexpert4217

DONALD GIBBS 0452 507 653

AREA: INTERNAL 90 M2 | EXTERNAL 15 M2 | TOTAL 105 M2

Disclaimer: Please note this floor plan is for marketing purposes and is to be used as a guide only. All dimensions are estimates only and may not be exact measurements.