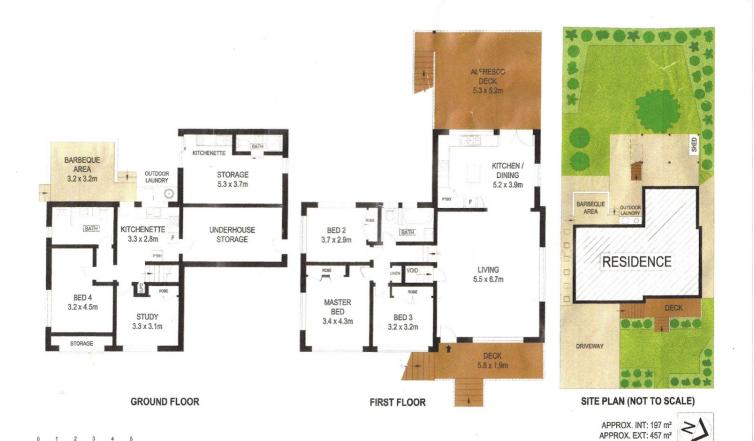

- \* Fantastic 4 Bed 2 Bath Family Home offering versatility with Separate areas
- \* Open Plan Very Functional Entertainers Kitchen with GAS Cooking
- \* Large Dining "Entertainers" Back Balcony with plenty of storage area
- \* Balcony SKY BAR overlooking Tropical Gardens and Beautiful SUNSETS
- \* Front Balcony is EAST facing which is great for your morning cuppa
- \* Free flowing design Upstairs and Downstairs great for HOME OFFICE
- \* Great for Teenagers or Grandparents or even student accommodation
- \* Beautiful Leafy outlook in quiet and convenient location \* Timber Floors throughout with Plantation Shutters
- \* 3000litre Water Tank 8 Solar Panels Fully Insulated \* 4th Bedroom located on lower level with kitchenette and bathroom
- \* Shopping Centre 200m away with Transport and Schools close by

#### PRICE:

PRICED TO SELL - MAKE AN OFFER NOW

OPEN FOR INSPECTION: N/A

Jackie Taylor-Fox 0411236823 jackietaylorfox@atrealty.com.au www.atrealty.com.au

8 Lergessner Street, Biggera Waters

Scale in metres. Indicative only. Dimensions are approximate. All information contained herein is gathered from sources we believe to be

Disclaimer: Please note this floor plan is for marketing purposes and is to be used as a guide only. All dimensions are estimates only and may not be exact measurements.

LAND: 551 m<sup>2</sup>

should rely on their own enquiries